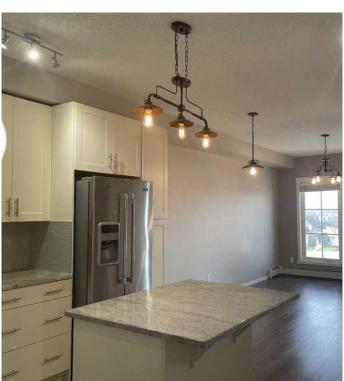

## \$259,000

1 Bedroom, 1.00 Bathroom, 567 sqft Residential on 0.00 Acres

Copperfield, Calgary, Alberta

Welcome to Copperfield Park II This open floor plan 1 Bed 1 Bath unit has granite countertops/island in the kitchen with stainless steel appliances. The spacious living room leads to your balcony that has a beautiful mountain view. The primary bedroom has a walkthrough closet with organizers and shelving. There is insuite storage, one titled parking stall an one assigned storage unit