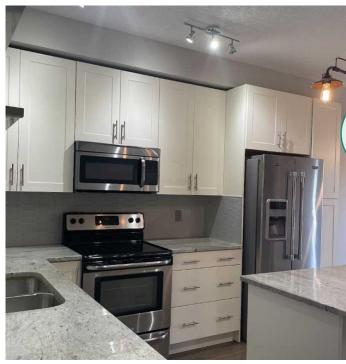

## \$259,000

1 Bedroom, 1.00 Bathroom, 567 sqft Residential on 0.00 Acres

Copperfield, Calgary, Alberta

Welcome to Copperfield Park II This open floor plan 1 Bed 1 Bath unit has granite countertops/island in the kitchen with stainless steel appliances. The spacious living room leads to your balcony that has a beautiful mountain view. The primary bedroom has a walkthrough closet with organizers and shelving. There is insuite storage, one titled parking stall an one assigned storage unit

#### Interior

Interior Features Elevator, No Animal Home, Open Floorplan

Appliances Dishwasher, Electric Stove, Microwave, Microwave Hood Fan,

Refrigerator, Washer/Dryer

Heating Boiler Cooling None