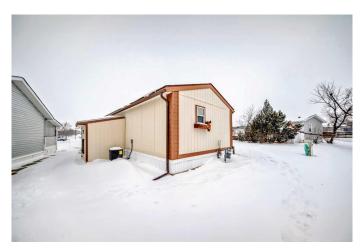

# \$210,000

3 Bedroom, 2.00 Bathroom, 1,218 sqft Mobile on 0.00 Acres

Ranch Estates, Strathmore, Alberta

Move In Now. Immediate Possession. Main Floor Living at Best. All Decked Out. Prime Location. Overlooks the Soccer Fields and Green Space. Backyard East Exposure. Morning Sun. Open Views. Shed Included. Central Air Conditioner and Furnace New. Roof is just one 1 year old. Retirement Community of Choice. Pet Friendly with Board Approval. Covered Deck 33x 10. Back Patio 13x10

#### **Exterior**

Roof Asphalt Shingle