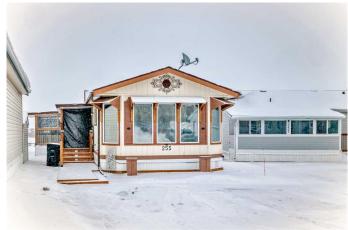

# \$210,000

3 Bedroom, 2.00 Bathroom, 1,218 sqft Mobile on 0.00 Acres

Ranch Estates, Strathmore, Alberta

Move In Now. Immediate Possession. Main Floor Living at Best. All Decked Out. Prime Location. Overlooks the Soccer Fields and Green Space. Backyard East Exposure. Morning Sun. Open Views. Shed Included. Central Air Conditioner and Furnace New. Roof is just one 1 year old. Retirement Community of Choice. Pet Friendly with Board Approval. Covered Deck 33x 10. Back Patio 13x10