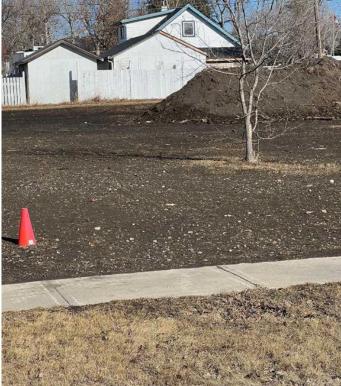

#### \$150,000

0 Bedroom, 0.00 Bathroom, Land on 0.36 Acres

NONE, Beaverlodge, Alberta

2 lots on 3rd Avenue, 130ft of frontage x 120ft deep. Lots are serviced, landscaped and ready to build. Zoning is good for single family, multifamily and modular development. Lots can be purchased individually. These properties are eligible for the Town of Beaverlodge redevelopment program, call your realtor of choice for details.