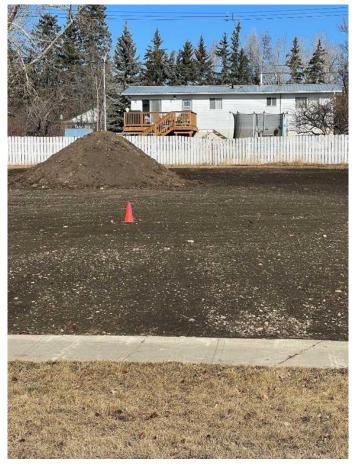

#### \$150,000

0 Bedroom, 0.00 Bathroom, Land on 0.36 Acres

NONE, Beaverlodge, Alberta

2 lots on 3rd Avenue, 130ft of frontage x 120ft deep. Lots are serviced, landscaped and ready to build. Zoning is good for single family, multifamily and modular development. Lots can be purchased individually. These properties are eligible for the Town of Beaverlodge redevelopment program, call your realtor of choice for details.