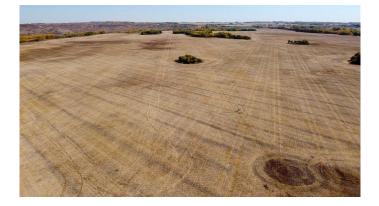

#### \$175,000

0 Bedroom, 0.00 Bathroom, Land on 11.44 Acres

NONE, Rural Wainwright No. 61, M.D. of, Alberta

Indulge in an elevated lifestyle and surround yourself with the awe-inspiring splendor of the Battle River Valley through this extraordinary 11.44-acre bareland, conveniently located just a short drive away from Wainwright. Experience panoramic vistas that stretch as far as the eye can see, while unlocking limitless possibilities for development. Discover a harmonious blend of serenity and convenience, as this property beckons you to forge your own sanctuary within the embrace of nature. Seize this remarkable chance to transform your aspirations into tangible reality, amidst the captivating allure of one of nature's most enchanting landscapes.