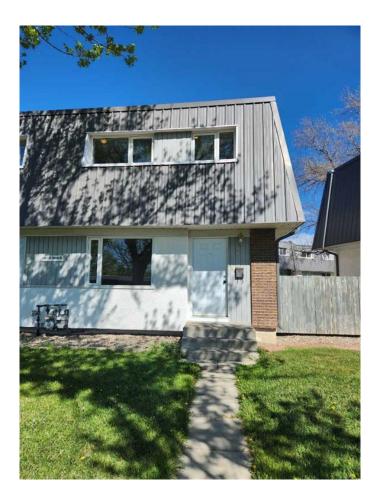

# \$178,500 - 8, 1601 23 Street N, Lethbridge

MLS® #A2218003

#### \$178,500

3 Bedroom, 1.00 Bathroom, 983 sqft Residential on 0.00 Acres

Park Meadows, Lethbridge, Alberta

Affordable end unit condo with kitchen and laundry appliances included. Ready for immediate occupancy! 3 bedrooms upstairs, with 983 sq feet above grade. Plus there's storage space and a family room developed in the basement. You have a little personal use area fenced off patio space, overlooking the treed courtyard. Close to all amenities such as parks, schools, public transportation, restaurants and more, this condo offers plenty of convenience.

## **Community Information**

| Address     | 8, 1601 23 Street N |
|-------------|---------------------|
| Subdivision | Park Meadows        |

CityLethbridgeCountyLethbridgeProvinceAlbertaPostal CodeT1H 4M9