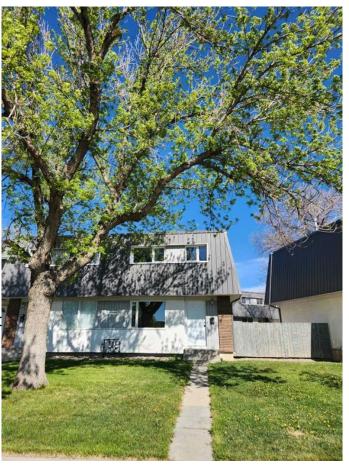

# \$178,500 - 8, 1601 23 Street N, Lethbridge

MLS® #A2218003

#### \$178,500

3 Bedroom, 1.00 Bathroom, 983 sqft Residential on 0.00 Acres

Park Meadows, Lethbridge, Alberta

Affordable end unit condo with kitchen and laundry appliances included. Ready for immediate occupancy! 3 bedrooms upstairs, with 983 sq feet above grade. Plus there's storage space and a family room developed in the basement. You have a little personal use area fenced off patio space, overlooking the treed courtyard. Close to all amenities such as parks, schools, public transportation, restaurants and more, this condo offers plenty of convenience.

## **Community Information**

| Address     | 8, 1601 23 Street N |
|-------------|---------------------|
| Subdivision | Park Meadows        |

CityLethbridgeCountyLethbridgeProvinceAlbertaPostal CodeT1H 4M9