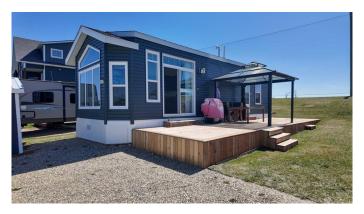

# \$200,000

2 Bedroom, 1.00 Bathroom, 526 sqft Residential on 0.07 Acres

Whispering Pines, Rural Red Deer County, Alberta

Welcome to Whispering Pines Phase 6 â€" Your Perfect Pine Lake Escape! This 2016 Triple M Housing Park Model is an absolute 10/10 â€" it shows like new and feels like it's hardly been lived in! Whether you're looking for a peaceful retreat or a family-friendly getaway, this property checks all the boxes. Home Highlights: 2 spacious bedrooms â€" a primary master and a second bedroom with bunk beds, perfect for the kids or grandkids. Truly 4-season living with 2x6 construction and R20 insulation â€" stay cozy year-round. Washer/dryer single combo unit for convenience. Blinds throughout for added privacy and style. New deck and shed â€" relax, entertain, and store your gear with ease. Solar lights to set the perfect evening mood. Prime Location: Highly sought-after Phase 6 at Whispering Pines. Backs onto scenic Hole 5 and faces Hole 3 â€" stunning golf course views in every direction, without the worry of stray golf balls. Why You'll Love It: This is the perfect space for a couple or young family looking to make unforgettable memories at Pine Lake. Whether it's morning coffee on the deck, golf cart rides around the course, or cozy nights under the stars, this home delivers the lifestyle you've been dreaming of. Resort-Style Amenities: Beautiful clubhouse, Indoor pool, Hot tub, Restaurant, Marina and beach, Playground and of course

#### Built in 2016

#### **Exterior**

Exterior Features Storage

Lot Description Backs on to Park/Green Space, Close to Clubhouse, Few Trees,

Gazebo, Landscaped, No Neighbours Behind, On Golf Course

Roof Asphalt Shingle

Construction Vinyl Siding, Wood Frame