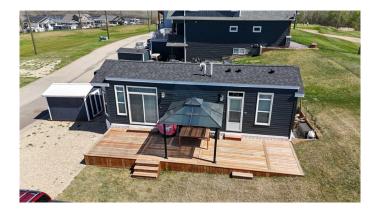

# \$200,000

2 Bedroom, 1.00 Bathroom, 526 sqft Residential on 0.07 Acres

Whispering Pines, Rural Red Deer County, Alberta

Welcome to Whispering Pines Phase 6 â€" Your Perfect Pine Lake Escape! This 2016 Triple M Housing Park Model is an absolute 10/10 â€" it shows like new and feels like it's hardly been lived in! Whether you're looking for a peaceful retreat or a family-friendly getaway, this property checks all the boxes. Home Highlights: 2 spacious bedrooms â€" a primary master and a second bedroom with bunk beds, perfect for the kids or grandkids. Truly 4-season living with 2x6 construction and R20 insulation â€" stay cozy year-round. Washer/dryer single combo unit for convenience. Blinds throughout for added privacy and style. New deck and shed â€" relax, entertain, and store your gear with ease. Solar lights to set the perfect evening mood. Prime Location: Highly sought-after Phase 6 at Whispering Pines. Backs onto scenic Hole 5 and faces Hole 3 â€" stunning golf course views in every direction, without the worry of stray golf balls. Why You'll Love It: This is the perfect space for a couple or young family looking to make unforgettable memories at Pine Lake. Whether it's morning coffee on the deck, golf cart rides around the course, or cozy nights under the stars, this home delivers the lifestyle you've been dreaming of. Resort-Style Amenities: Beautiful clubhouse, Indoor pool, Hot tub, Restaurant, Marina and beach, Playground and of course

#### **Exterior**

Exterior Features Storage

Lot Description Backs on to Park/Green Space, Close to Clubhouse, Few Trees,

Gazebo, Landscaped, No Neighbours Behind, On Golf Course

Roof Asphalt Shingle

Construction Vinyl Siding, Wood Frame