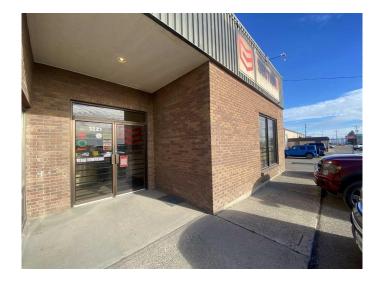

#### \$10

0 Bedroom, 0.00 Bathroom, Commercial on 1.01 Acres

Anderson Industrial Park, Lethbridge, Alberta

This unit features a mixed floorplan that offers a range of uses and a ton of flexibility to appeal to a variety of retail or industrial services. The floorplan breaks down as approximately 280 SF of bright open office space, 1,080 SF of showroom, 650 SF of shop and 720

SF of flex space that could be used to expand either the shop or showroom space. The unit also includes a two-piece bathroom and additional storage. Being an end-unit, there are dual access points with a prominent main entry and a secondary side entrance. The shop features one, 12'x12' overhead door (OHD), 15' ceilings, and a unit heater. There is also an RTU with air conditioning in the office and showroom spaces.