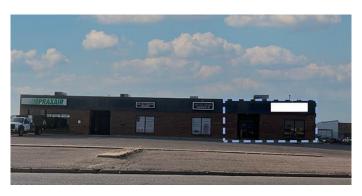

# \$10 - 3221 2nd Avenue, Lethbridge

MLS® #A2218270

#### \$10

0 Bedroom, 0.00 Bathroom, Commercial on 1.01 Acres

Anderson Industrial Park, Lethbridge, Alberta

This unit features a mixed floorplan that offers a range of uses and a ton of flexibility to appeal to a variety of retail or industrial services. The floorplan breaks down as approximately 280 SF of bright open office space, 1,080 SF of showroom, 650 SF of shop and 720

SF of flex space that could be used to expand either the shop or showroom space. The unit also includes a two-piece bathroom and additional storage. Being an end-unit, there are dual access points with a prominent main entry and a secondary side entrance. The shop features one, 12'x12' overhead door (OHD), 15' ceilings, and a unit heater. There is also an RTU with air conditioning in the office and showroom spaces.