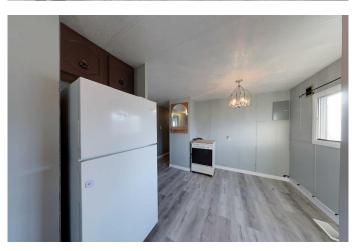

## \$134,900

3 Bedroom, 1.00 Bathroom, 955 sqft Residential on 0.22 Acres

NONE, Slave Lake, Alberta

3 bedroom, 1 bath mobile on a massive corner lot in the Southeast. Overlooks greenbelt, very quiet up and coming neighborhood. Home has newer flooring, painted throughout, new hot water tank, and owner has replaced Poly-B water lines. Priced to sell!

#### Interior

Interior Features Open Floorplan

Appliances Dishwasher, Electric Oven, Electric Stove, Refrigerator, Washer/Dryer

Heating Forced Air

Cooling None
Fireplace Yes