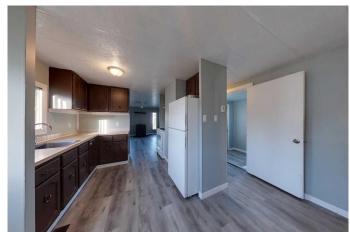

## \$134,900

3 Bedroom, 1.00 Bathroom, 955 sqft Residential on 0.22 Acres

NONE, Slave Lake, Alberta

3 bedroom, 1 bath mobile on a massive corner lot in the Southeast. Overlooks greenbelt, very quiet up and coming neighborhood. Home has newer flooring, painted throughout, new hot water tank, and owner has replaced Poly-B water lines. Priced to sell!

#### Interior

Interior Features Open Floorplan

Appliances Dishwasher, Electric Oven, Electric Stove, Refrigerator, Washer/Dryer

Heating Forced Air

Cooling None
Fireplace Yes