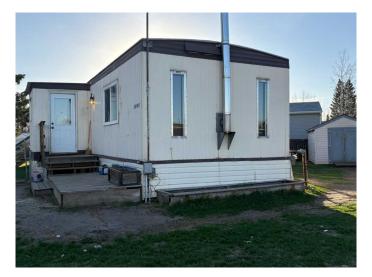

## \$134,900

3 Bedroom, 1.00 Bathroom, 955 sqft Residential on 0.22 Acres

NONE, Slave Lake, Alberta

3 bedroom, 1 bath mobile on a massive corner lot in the Southeast. Overlooks greenbelt, very quiet up and coming neighborhood. Home has newer flooring, painted throughout, new hot water tank, and owner has replaced Poly-B water lines. Priced to sell!

#### **Essential Information**

MLS® # A2218691 Price \$134,900

Bedrooms 3
Bathrooms 1.00

Full Baths 1

Square Footage 955
Acres 0.22
Year Built 1980

Type Residential Sub-Type Detached

Style Single Wide Mobile Home

#### **Exterior**

Exterior Features Fire Pit, Private Yard

Lot Description Back Yard, Corner Lot, Few Trees, Greenbelt, Irregular Lot, Lawn

Roof Asphalt

Construction Aluminum Siding, Metal Frame

Foundation Wood