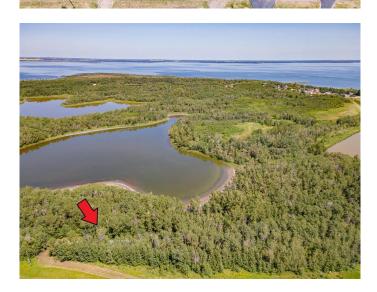

#### \$199,900

0 Bedroom, 0.00 Bathroom, Land on 1.06 Acres

Rochon Sands Estate, Rural Stettler No. 6, County of, Alberta

1.06 Acres Minutes from Buffalo Lake – Rochon Sands Estates

Discover the perfect blend of privacy and convenience in the peaceful community of Rochon Sands Estates. This spacious 1.06-acre lot is ideally located just down the road from Buffalo Lake, with paved access right to the driveway.

A portion of the land has already been cleared, offering a great head start for development, while the surrounding trees ensure plenty of privacy. Enjoy the natural beauty of the area, including nearby wild game trails and a scenic pond that attracts local wildlife. Plus, with municipal reserve land bordering the east and north, youâ€<sup>TM</sup>II never have to worry about neighbors building too close.

The property is equipped with a septic tank, water cistern, and powerâ€"ready for your future plans.

If youâ€<sup>™</sup>re looking for a peaceful getaway near the lake, with easy access to all the action at the waterâ€<sup>™</sup>s edge, this might be the opportunity youâ€<sup>™</sup>ve been waiting for.