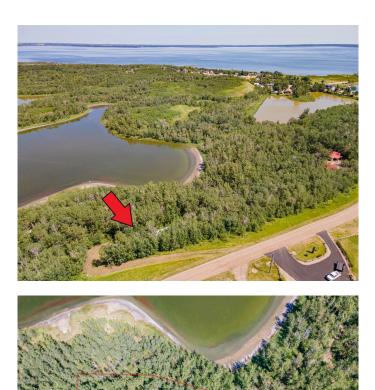

#### \$199,900

0 Bedroom, 0.00 Bathroom, Land on 1.06 Acres

Rochon Sands Estate, Rural Stettler No. 6, County of, Alberta

1.06 Acres Minutes from Buffalo Lake – Rochon Sands Estates

Discover the perfect blend of privacy and convenience in the peaceful community of Rochon Sands Estates. This spacious 1.06-acre lot is ideally located just down the road from Buffalo Lake, with paved access right to the driveway.

A portion of the land has already been cleared, offering a great head start for development, while the surrounding trees ensure plenty of privacy. Enjoy the natural beauty of the area, including nearby wild game trails and a scenic pond that attracts local wildlife. Plus, with municipal reserve land bordering the east and north, youâ€<sup>TM</sup>II never have to worry about neighbors building too close.

The property is equipped with a septic tank, water cistern, and powerâ€"ready for your future plans.

If youâ€<sup>™</sup>re looking for a peaceful getaway near the lake, with easy access to all the action at the waterâ€<sup>™</sup>s edge, this might be the opportunity youâ€<sup>™</sup>ve been waiting for.