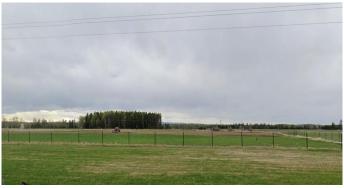

## \$775,000

0 Bedroom, 0.00 Bathroom, Land on 146.14 Acres

NONE, Rural Clearwater County, Alberta

Looking for hay or pasture land? This 148 acre parcel is only a few miles south of Rocky and is divided into 6 fenced fields. Each field ranges from 13.7 to 38.7 acres and is variously planted with a combination of orchard grass, Garrison Foxtail with some Birdsfoot Trefoil, clover, alfalfa and reed canary grass. Soil is gray wooded and consistently generates about four hundred (400) 1200 lb round bales per year. The property includes an 8 acre spruce/poplar bush, 3 large and 1 seasonal dugout, and a capped water well drilled at 50 feet with a flow rate of 20 gpm.