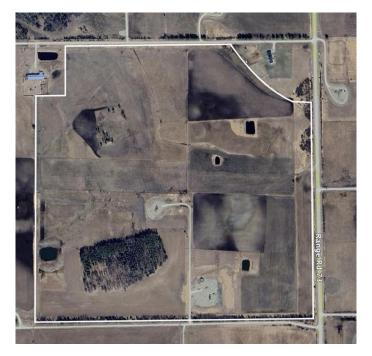

## \$775,000

0 Bedroom, 0.00 Bathroom, Land on 146.14 Acres

NONE, Rural Clearwater County, Alberta

Looking for hay or pasture land? This 148 acre parcel is only a few miles south of Rocky and is divided into 6 fenced fields. Each field ranges from 13.7 to 38.7 acres and is variously planted with a combination of orchard grass, Garrison Foxtail with some Birdsfoot Trefoil, clover, alfalfa and reed canary grass. Soil is gray wooded and consistently generates about four hundred (400) 1200 lb round bales per year. The property includes an 8 acre spruce/poplar bush, 3 large and 1 seasonal dugout, and a capped water well drilled at 50 feet with a flow rate of 20 gpm.

Exterior of this parcel is 7 and 8 foot 6x6 page wire on 6-8― wood or 2 5/8― metal posts. There are nine (9) 16 ft gates to easily move equipment and livestock around the parcel and a county access from Everdell Road (RR 73). This parcel currently generates \$7400 in lease revenue per year.