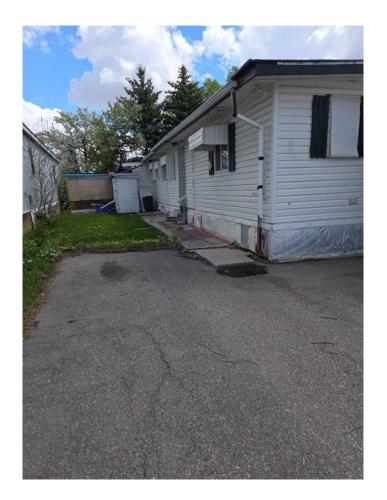

## \$21,000

2 Bedroom, 1.00 Bathroom, 868 sqft Mobile on 0.00 Acres

North Central High River, High River, Alberta

Handyman special. This home requires significant work on interior and exterior. This is an opportunity to add tremendous equity. Older attached sheds and renovations were done without permits. These need to be removed or updated. This is the lowest price home you can find on MLS!

Built in 1979

Parking Driveway, Parking Pad

Interior

Appliances Dishwasher, Electric Stove, F

Heating Forced Air, Natural Gas

**Exterior** 

Exterior Features Awning(s)

Roof Asphalt Shingle

Construction Mixed, Vinyl Siding, Wood Fr