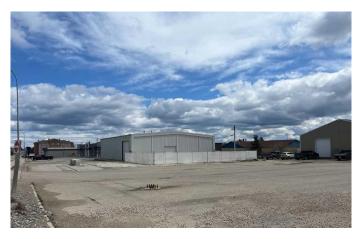

# \$850,000

0 Bedroom, 0.00 Bathroom, Commercial on 0.84 Acres

Edson, Edson, Alberta

Seize the opportunity to own five town lots strategically located along Edson's busiest highwayâ€"Highway 16. This high-visibility location offers exceptional exposure and is surrounded by major retail and service businesses, making it ideal for a wide range of commercial uses. The 5,600 sq ft building, originally constructed in 1977 and updated in 2020, was previously used as a service shop for a Honda dealership and is now well-suited for use as a service shop or storage facility. The property is zoned C2 â€" Service Commercial and offers prime potential for future development, providing an excellent opportunity for expansion or new construction. Don't miss this chance to invest in a highly visible, versatile commercial property in a growing and dynamic area.