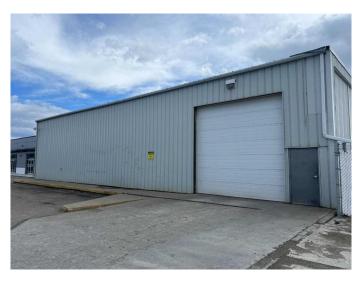

# \$850,000

0 Bedroom, 0.00 Bathroom, Commercial on 0.84 Acres

Edson, Edson, Alberta

Seize the opportunity to own five town lots strategically located along Edson's busiest highwayâ€"Highway 16. This high-visibility location offers exceptional exposure and is surrounded by major retail and service businesses, making it ideal for a wide range of commercial uses. The 5,600 sq ft building, originally constructed in 1977 and updated in 2020, was previously used as a service shop for a Honda dealership and is now well-suited for use as a service shop or storage facility. The property is zoned C2 â€" Service Commercial and offers prime potential for future development, providing an excellent opportunity for expansion or new construction. Don't miss this chance to invest in a highly visible, versatile commercial property in a growing and dynamic area.