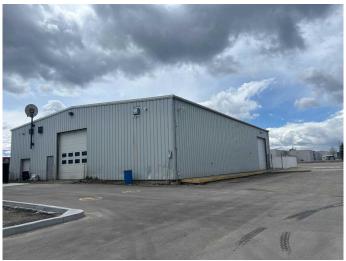

# \$850,000

0 Bedroom, 0.00 Bathroom, Commercial on 0.84 Acres

Edson, Edson, Alberta

Seize the opportunity to own five town lots strategically located along Edson's busiest highwayâ€"Highway 16. This high-visibility location offers exceptional exposure and is surrounded by major retail and service businesses, making it ideal for a wide range of commercial uses. The 5,600 sq ft building, originally constructed in 1977 and updated in 2020, was previously used as a service shop for a Honda dealership and is now well-suited for use as a service shop or storage facility. The property is zoned C2 â€" Service Commercial and offers prime potential for future development, providing an excellent opportunity for expansion or new construction. Don't miss this chance to invest in a highly visible, versatile commercial property in a growing and dynamic area.