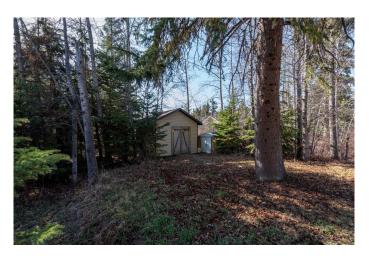

#### \$134,000

0 Bedroom, 0.00 Bathroom, Land on 0.21 Acres

N/A, Brightsand Lake, Saskatchewan

Discover the perfect getaway spot with this beautiful lakefront lot in Evergreen Beach, located on the east side of Brightsand Lake. Tucked away in a quiet cul-de-sac, this well-treed property offers direct access to the water and plenty of privacy. This is a dream spot to build your cabin! Power and natural gas is adjacent to the lot. A shed on the property is handy for storing beach supplies and toys. Just over an hour from Lloydminster, Brightsand Lake is a sought-after destination for both recreation and relaxation. This lot is also adjacent to a listed cabin and can be purchased together as a package.

#### **Exterior**

Lot Description Cul-De-Sac, Irregular Lot, Lake