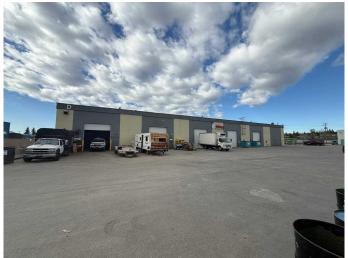

### \$741,825

0 Bedroom, 0.00 Bathroom, Commercial on 0.00 Acres

Skyline West, Calgary, Alberta

New to Market. Excellent owner user opportunity within Beaver Dam Road Business Park. Front building end unit provides excellent access egress and double row parking. Small front office development with the balance being open warehouse with bonus storage mezzanine. 20' clear ceiling height and 32'5" interior bay width for a total main floor registered size of 3,297 sq. ft., Parking in front and rear of unit in addition to ample scramble parking. Professionally managed complex. Tenant occupied Notice Required.