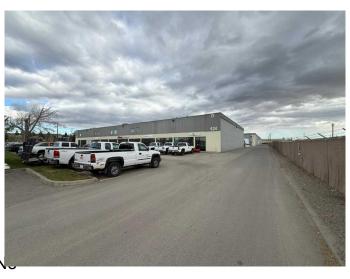

### \$741,825

0 Bedroom, 0.00 Bathroom, Commercial on 0.00 Acres

Skyline West, Calgary, Alberta

New to Market. Excellent owner user opportunity within Beaver Dam Road Business Park. Front building end unit provides excellent access egress and double row parking. Small front office development with the balance being open warehouse with bonus storage mezzanine. 20' clear ceiling height and 32'5" interior bay width for a total main floor registered size of 3,297 sq. ft., Parking in front and rear of unit in addition to ample scramble parking. Professionally managed complex. Tenant occupied Notice Required.