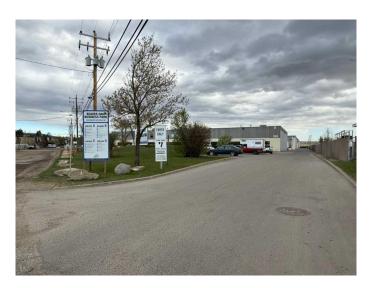

### \$741,825

0 Bedroom, 0.00 Bathroom, Commercial on 0.00 Acres

Skyline West, Calgary, Alberta

New to Market. Excellent owner user opportunity within Beaver Dam Road Business Park. Front building end unit provides excellent access egress and double row parking. Small front office development with the balance being open warehouse with bonus storage mezzanine. 20' clear ceiling height and 32'5" interior bay width for a total main floor registered size of 3,297 sq. ft., Parking in front and rear of unit in addition to ample scramble parking. Professionally managed complex. Tenant occupied Notice Required.

## **Community Information**

Address D6, 624 Beaver Dam Road N

Subdivision Skyline West

City Calgary
County Calgary
Province Alberta

Postal Code T2K 4W6

Interior

Cooling Full