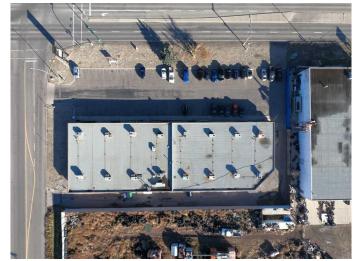

### \$2,600,000

0 Bedroom, 0.00 Bathroom, Commercial on 1.33 Acres

Anderson Industrial Park, Lethbridge, Alberta

The subject property is located in a busy strip plaza (20,903 SF on 1.33 acres) with exposure to 16,800 VPD+ along 5th

Avenue North, essentially the "gateway― to the industrial parks. The property has easy access via 5th Ave N, from

Mayor Magrath Drive North and 43rd Street North. The current owner has made it a priority to complete the

regularly required building maintenance, including regularly replacing HVAC rooftop units (RTUs). The site has

a large parking lot with 50+ stalls and tenants can utilize both unit signage and streetside pylon signage.

#### **Amenities**

Amenities Parking, Visitor Parking

Parking Spaces 50