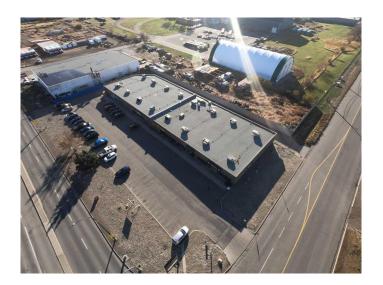

### \$2,600,000

0 Bedroom, 0.00 Bathroom, Commercial on 1.33 Acres

Anderson Industrial Park, Lethbridge, Alberta

The subject property is located in a busy strip plaza (20,903 SF on 1.33 acres) with exposure to 16,800 VPD+ along 5th

Avenue North, essentially the "gateway― to the industrial parks. The property has easy access via 5th Ave N, from

Mayor Magrath Drive North and 43rd Street North. The current owner has made it a priority to complete the

regularly required building maintenance, including regularly replacing HVAC rooftop units (RTUs). The site has

a large parking lot with 50+ stalls and tenants can utilize both unit signage and streetside pylon signage.

#### **Amenities**

Amenities Parking, Visitor Parking

Parking Spaces 50