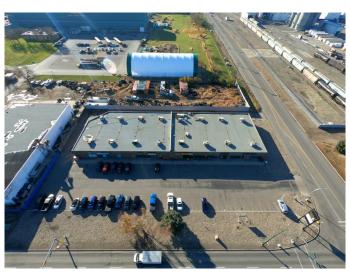

### \$2,600,000

0 Bedroom, 0.00 Bathroom, Commercial on 1.33 Acres

Anderson Industrial Park, Lethbridge, Alberta

The subject property is located in a busy strip plaza (20,903 SF on 1.33 acres) with exposure to 16,800 VPD+ along 5th

Avenue North, essentially the "gateway― to the industrial parks. The property has easy access via 5th Ave N, from

Mayor Magrath Drive North and 43rd Street North. The current owner has made it a priority to complete the

regularly required building maintenance, including regularly replacing HVAC rooftop units (RTUs). The site has

a large parking lot with 50+ stalls and tenants can utilize both unit signage and streetside pylon signage.

#### **Amenities**

Amenities Parking, Visitor Parking

Parking Spaces 50