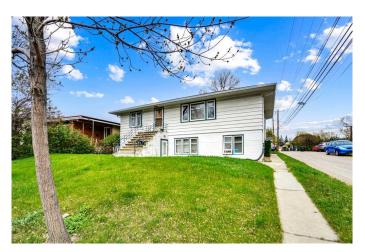

## \$899,000

0 Bedroom, 0.00 Bathroom, 1,270 sqft Multi-Family on 0.14 Acres

Tuxedo Park, Calgary, Alberta

INVESTOR ALERT / OVERSIZED CORNER LOT / TRIPLEX / GREAT NW LOCATION / CASH FLOWING PROPERTY. This property has unbelievable potential! Built as a legal TRIPLEX (with 3 electric meters in common area) but currently an illegal 4 Plex with 4 self contained 1 bedroom suites. Each unit has their own kitchen, full bathroom, living room, storage, parking stall and access to shared common (coin op.) laundry. Located in the Northwest Community of Tuxedo which has great access to bus routes, bistros, shopping, downtown and surrounded by plenty of parks. The CORNER M-C1 Zoned Lot is 50 X 120 SF and would be a fantastic redevelopment site.