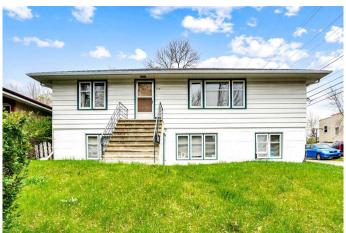

## \$899,000

0 Bedroom, 0.00 Bathroom, 1,270 sqft Multi-Family on 0.14 Acres

Tuxedo Park, Calgary, Alberta

INVESTOR ALERT / OVERSIZED CORNER LOT / TRIPLEX / GREAT NW LOCATION / CASH FLOWING PROPERTY. This property has unbelievable potential! Built as a legal TRIPLEX (with 3 electric meters in common area) but currently an illegal 4 Plex with 4 self contained 1 bedroom suites. Each unit has their own kitchen, full bathroom, living room, storage, parking stall and access to shared common (coin op.) laundry. Located in the Northwest Community of Tuxedo which has great access to bus routes, bistros, shopping, downtown and surrounded by plenty of parks. The CORNER M-C1 Zoned Lot is 50 X 120 SF and would be a fantastic redevelopment site.