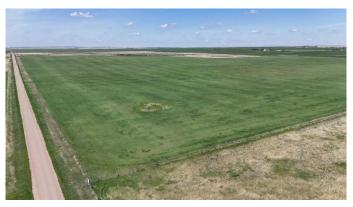

### \$780,000

0 Bedroom, 0.00 Bathroom, Land on 160.00 Acres

NONE, Rural Vulcan County, Alberta

Here's your chance to own a full quarter section in a great location between Champion and Clear Lake! 160 acres of opportunity waiting for the right buyer. With approximately 120 acres currently cultivated and seeded to fall rye, around 4 acres with trees, and the balance in native grass and pasture, this undivided parcel offers both productivity and natural beauty. The land is fully fenced with four-strand barbed wire and features two separate access points off Range Road 243. Gently rolling slopes and big Alberta skies create the perfect setting, and on clear days, you'II be treated to mountain views that stretch across the horizon. Whether you're looking to expand your farming operation, diversify your investment portfolio, or carve out a homestead with plenty of room to grow, this versatile piece of land is well worth a look.