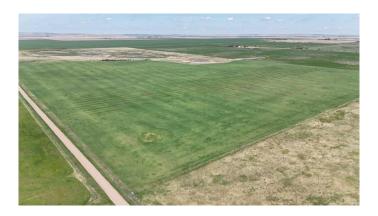

### \$780,000

0 Bedroom, 0.00 Bathroom, Land on 160.00 Acres

NONE, Rural Vulcan County, Alberta

Here's your chance to own a full quarter section in a great location between Champion and Clear Lake! 160 acres of opportunity waiting for the right buyer. With approximately 120 acres currently cultivated and seeded to fall rye, around 4 acres with trees, and the balance in native grass and pasture, this undivided parcel offers both productivity and natural beauty. The land is fully fenced with four-strand barbed wire and features two separate access points off Range Road 243. Gently rolling slopes and big Alberta skies create the perfect setting, and on clear days, you'II be treated to mountain views that stretch across the horizon. Whether you're looking to expand your farming operation, diversify your investment portfolio, or carve out a homestead with plenty of room to grow, this versatile piece of land is well worth a look.