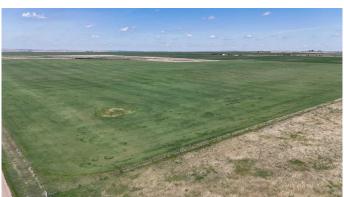

### \$780,000

0 Bedroom, 0.00 Bathroom, Land on 160.00 Acres

NONE, Rural Vulcan County, Alberta

Here's your chance to own a full quarter section in a great location between Champion and Clear Lake! 160 acres of opportunity waiting for the right buyer. With approximately 120 acres currently cultivated and seeded to fall rye, around 4 acres with trees, and the balance in native grass and pasture, this undivided parcel offers both productivity and natural beauty. The land is fully fenced with four-strand barbed wire and features two separate access points off Range Road 243. Gently rolling slopes and big Alberta skies create the perfect setting, and on clear days, you'II be treated to mountain views that stretch across the horizon. Whether you're looking to expand your farming operation, diversify your investment portfolio, or carve out a homestead with plenty of room to grow, this versatile piece of land is well worth a look.