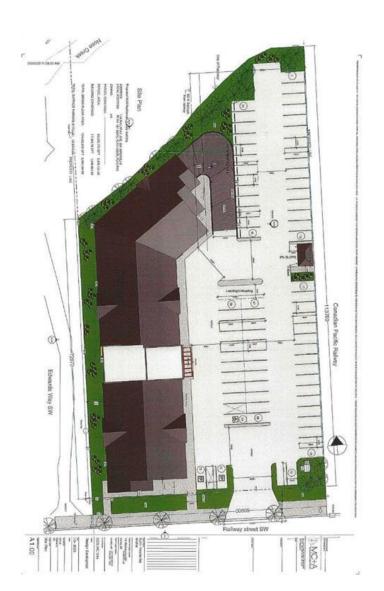

### \$4,500,000

0 Bedroom, 0.00 Bathroom, Land on 2.34 Acres

NONE, Airdrie, Alberta

2.34 acres vacant Commercial Land zoned M-3 Multiple use site available with approved Development Permit for 78 Residential Units. Great location just West of Safeway on Railway Avenue. North part of this property is known as Fletcher Village.