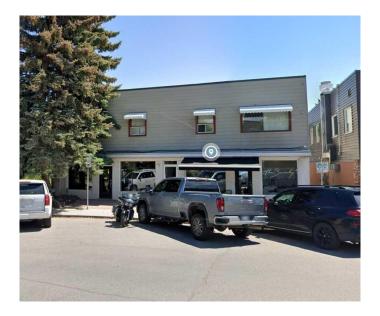

## \$20

0 Bedroom, 0.00 Bathroom, Commercial on 0.00 Acres

Parkdale, Calgary, Alberta

This is a great 2236 sqft main floor space, it can be demised into 2 smaller units. The lease term for this space/s would be until end of March 2027. There are a total of 4 (tandem stalls could accommodate 8 vehicles) in the rear of the building.

## **Community Information**

Address 1, 7 Parkdale Crescent Nw

Subdivision Parkdale
City Calgary
County Calgary
Province Alberta
Postal Code T2N3T8