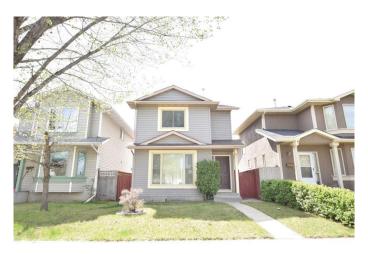

# \$430,000 - 891 Erin Woods Drive Se, Calgary

MLS® #A2220103

## \$430,000

3 Bedroom, 2.00 Bathroom, 1,092 sqft Residential on 0.07 Acres

Erin Woods, Calgary, Alberta

Located on one of the most scenic routes of Erin Woods Drive, is this two storey humble abode. Although the house has had many birthdays, the layout of the home is timeless. A few upgrades and renovation projects, this house can look anew. There is a total of three bedrooms on the second floor with a full bath. The house is fully fenced for privacy. It is close to Erin Woods Elementary school, many playgrounds, and public transit.

### **Essential Information**

MLS® # A2220103 Price \$430,000

Bedrooms 3
Bathrooms 2.00
Full Baths 1

Half Baths 1

Square Footage 1,092 Acres 0.07 Year Built 1990

Type Residential
Sub-Type Detached
Style 2 Storey