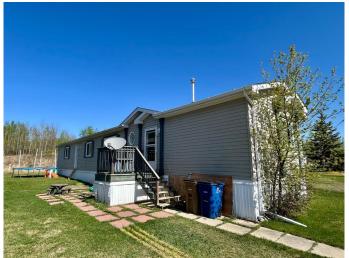

## \$100,000

3 Bedroom, 2.00 Bathroom, 1,112 sqft Residential on 0.00 Acres

NONE, Lac La Biche, Alberta

MOTIVATED SELLER â€" BRING AN OFFER! Located less than 10 minutes from Lac La Biche, this well-maintained 2007 Moduline manufactured home offers comfortable and affordable living in the welcoming community of Deer Meadows. This 3-bedroom, 2-bathroom home features a spacious open-concept layout with a bright kitchen, a relaxing 4-piece ensuite with a soaker tub, and a separate 4-piece main bathroom. Recent upgrades include new laminate flooring, new fridge, new washer, new hot water tank, and a new furnace â€" move-in ready peace of mind! The home also includes 12 extra boxes of laminate flooring (approx. 225 sq ft) for future projects. Enjoy the community lifestyle that Deer Meadows offers (lot fees apply, services not included). Looking to relocate the home? No problem â€" arrangements can be made with the Deer Meadows manager to move the home to a location of your choice.

#### **Exterior**

Exterior Features None

Lot Description No Neighbours Behind

Roof Asphalt Shingle

Construction Mixed, Vinyl Siding, Wood Frame

Foundation Wood