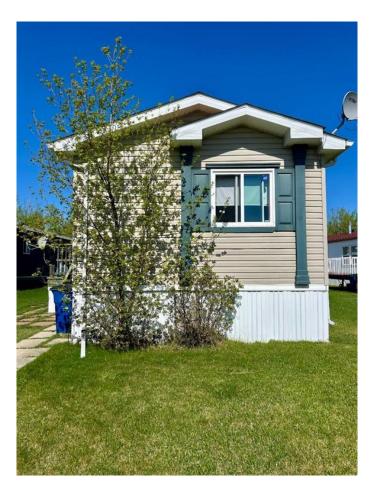

## \$100,000

3 Bedroom, 2.00 Bathroom, 1,112 sqft Residential on 0.00 Acres

NONE, Lac La Biche, Alberta

MOTIVATED SELLER â€" BRING AN OFFER! Located less than 10 minutes from Lac La Biche, this well-maintained 2007 Moduline manufactured home offers comfortable and affordable living in the welcoming community of Deer Meadows. This 3-bedroom, 2-bathroom home features a spacious open-concept layout with a bright kitchen, a relaxing 4-piece ensuite with a soaker tub, and a separate 4-piece main bathroom. Recent upgrades include new laminate flooring, new fridge, new washer, new hot water tank, and a new furnace â€" move-in ready peace of mind! The home also includes 12 extra boxes of laminate flooring (approx. 225 sq ft) for future projects. Enjoy the community lifestyle that Deer Meadows offers (lot fees apply, services not included). Looking to relocate the home? No problem â€" arrangements can be made with the Deer Meadows manager to move the home to a location of your choice.

#### **Exterior**

Exterior Features None

Lot Description No Neighbours Behind

Roof Asphalt Shingle

Construction Mixed, Vinyl Siding, Wood Frame

Foundation Wood