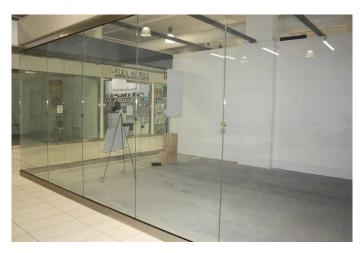

#### \$169,900

0 Bedroom, 0.00 Bathroom, Commercial on 4356.00 Acres

NONE, Rural Rocky View County, Alberta

Take advantage of this rare opportunity to own a vacant corner unit in the vibrant New Horizon Mall. Spanning 291 sq. ft., this high-visibility space is ideal for entrepreneurs and investors alike.