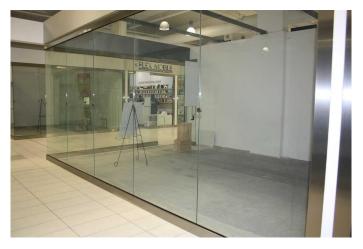

#### \$169,900

0 Bedroom, 0.00 Bathroom, Commercial on 4356.00 Acres

NONE, Rural Rocky View County, Alberta

Take advantage of this rare opportunity to own a vacant corner unit in the vibrant New Horizon Mall. Spanning 291 sq. ft., this high-visibility space is ideal for entrepreneurs and investors alike.

Whether you're looking to start a new venture or expand your portfolio, this unit offers exceptional value and opportunity in one of the region's most intriguing retail destinations.

Unit I-20 - located on the corner of 8th Avenue and 86th Street.