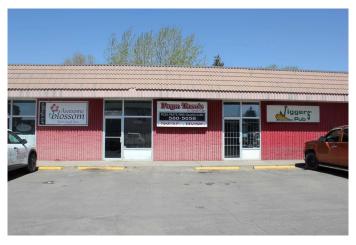

# \$110,000 - E, 303 Southridge Drive Se, Medicine Hat

MLS® #A2220423

### \$110,000

0 Bedroom, 0.00 Bathroom, Commercial on 0.00 Acres

SE Southridge, Medicine Hat, Alberta

Seize the rare opportunity to own a thriving, well established pizza business with a 20 year legacy of success! Founded and operated by the original owner since day one, this beloved pizzeria has built a loyal customer base and strong reputation for quality, consistency and great service. Turn key operation, just step in and start generating income. Sale includes proven recipes, fully equipped kitchen, established name and the only pizza establishment in Southridge.