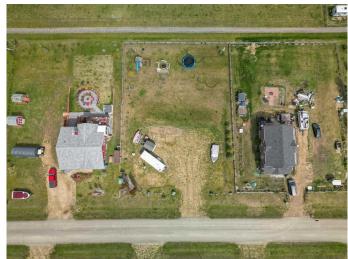

#### \$140,000

0 Bedroom, 0.00 Bathroom, Land on 0.48 Acres

NONE, Parkland Beach, Alberta

Summer just got a whole lot sweeter at the lake! This little slice of heaven is just under ½ an acre and has updated electrical, gas at the lot line, and a 1000 GL septic tank! If you are looking for a prime building site for your dream home, a cozy lake cottage, or a weekend getaway for 3-seasons, this is the perfect piece of land. Just a short walk down to Gull Lake, you will find the Marina and Boat Launch, Beach, Gas Station, Golf Course, Playgrounds, Beach Store and the Community Center. A great location with an easy commute to Red Deer, Lacombe, or easy access to Highway 2, this is the perfect opportunity you've been waiting for!