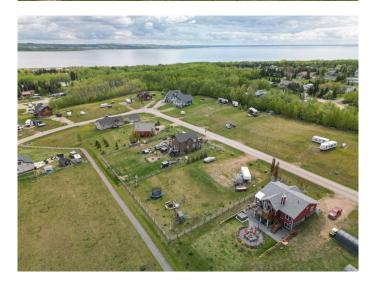

#### \$140,000

0 Bedroom, 0.00 Bathroom, Land on 0.48 Acres

NONE, Parkland Beach, Alberta

Summer just got a whole lot sweeter at the lake! This little slice of heaven is just under ½ an acre and has updated electrical, gas at the lot line, and a 1000 GL septic tank! If you are looking for a prime building site for your dream home, a cozy lake cottage, or a weekend getaway for 3-seasons, this is the perfect piece of land. Just a short walk down to Gull Lake, you will find the Marina and Boat Launch, Beach, Gas Station, Golf Course, Playgrounds, Beach Store and the Community Center. A great location with an easy commute to Red Deer, Lacombe, or easy access to Highway 2, this is the perfect opportunity you've been waiting for!