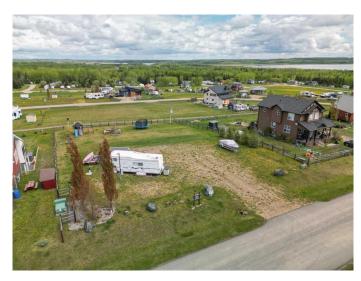

#### \$140,000

0 Bedroom, 0.00 Bathroom, Land on 0.48 Acres

NONE, Parkland Beach, Alberta

Summer just got a whole lot sweeter at the lake! This little slice of heaven is just under ½ an acre and has updated electrical, gas at the lot line, and a 1000 GL septic tank! If you are looking for a prime building site for your dream home, a cozy lake cottage, or a weekend getaway for 3-seasons, this is the perfect piece of land. Just a short walk down to Gull Lake, you will find the Marina and Boat Launch, Beach, Gas Station, Golf Course, Playgrounds, Beach Store and the Community Center. A great location with an easy commute to Red Deer, Lacombe, or easy access to Highway 2, this is the perfect opportunity you've been waiting for!