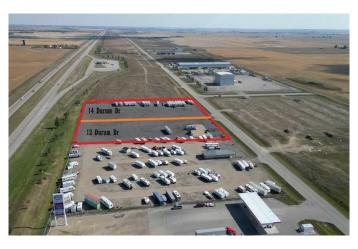

#### \$1,395,000

0 Bedroom, 0.00 Bathroom, Land on 3.17 Acres

NONE, Rural Wheatland County, Alberta

This prime 3.17 acre industrial lot with VISIBILITY AND ACCESS ON PAVEMENT from Highway 1 sits just north of the new De Havilland Field. Fenced and asphalt already done. Origin Business Park is a newer industrial area and the land opportunities are endless with land and taxes that are a fraction of the price of properties near or within the City of Calgary. A mere 13-minute drive from the intersection of Highway 1 and Stoney Trail, as well as close to Chestermere, Strathmore, Balzac and Langdon. This park is also part of Wheatland Countyâ€<sup>TM</sup>s West Highway 1 Area Structure Plan.

## **Community Information**

| Address     | 12 Durum Drive         |
|-------------|------------------------|
| Subdivision | NONE                   |
| City        | Rural Wheatland County |
| County      | Wheatland County       |
| Province    | Alberta                |
|             |                        |