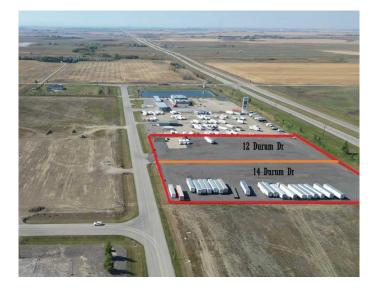

#### \$1,395,000

0 Bedroom, 0.00 Bathroom, Land on 3.17 Acres

NONE, Rural Wheatland County, Alberta

This prime 3.17 acre industrial lot with VISIBILITY AND ACCESS ON PAVEMENT from Highway 1 sits just north of the new De Havilland Field. Fenced and asphalt already done. Origin Business Park is a newer industrial area and the land opportunities are endless with land and taxes that are a fraction of the price of properties near or within the City of Calgary. A mere 13-minute drive from the intersection of Highway 1 and Stoney Trail, as well as close to Chestermere, Strathmore, Balzac and Langdon. This park is also part of Wheatland Countyâ€<sup>TM</sup>s West Highway 1 Area Structure Plan.

## **Community Information**

| Address     | 12 Durum Drive         |
|-------------|------------------------|
| Subdivision | NONE                   |
| City        | Rural Wheatland County |
| County      | Wheatland County       |
| Province    | Alberta                |
|             |                        |