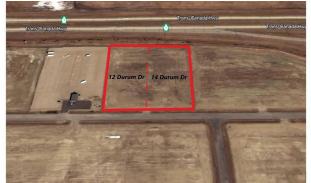

#### \$1,395,000

0 Bedroom, 0.00 Bathroom, Land on 3.17 Acres

NONE, Rural Wheatland County, Alberta

This prime 3.17 acre industrial lot with VISIBILITY AND ACCESS ON PAVEMENT from Highway 1 sits just north of the new De Havilland Field. Fenced and asphalt already done. Origin Business Park is a newer industrial area and the land opportunities are endless with land and taxes that are a fraction of the price of properties near or within the City of Calgary. A mere 13-minute drive from the intersection of Highway 1 and Stoney Trail, as well as close to Chestermere, Strathmore, Balzac and Langdon. This park is also part of Wheatland Countyâ€<sup>TM</sup>s West Highway 1 Area Structure Plan.

## **Community Information**

| Address     | 12 Durum Drive         |
|-------------|------------------------|
| Subdivision | NONE                   |
| City        | Rural Wheatland County |
| County      | Wheatland County       |
| Province    | Alberta                |
|             |                        |