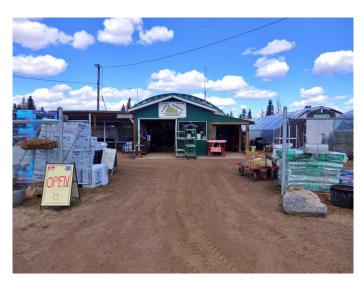

#### **Opportunity Awaits! Multiple**

Commercially-Zoned Lots on Railway Ave in the Heart of Vermilion, AB. A long rooted establishment which has primarily been used as Lawns/Gardens/Landscapes for the last many years. The 15,612 SQ FT lot supplies: a 2,356 SQ FT Heated-Quonset with a brand new tin roof (2023) as well as 2 large greenhouses, storage sheds, and a garage. Whether planning to take over the current business or start plans anew, potential runs thick on this one.