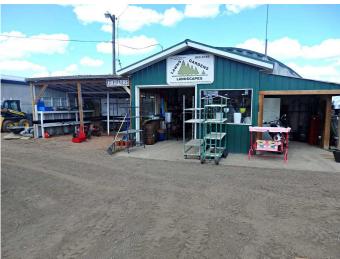

#### **Opportunity Awaits! Multiple**

Commercially-Zoned Lots on Railway Ave in the Heart of Vermilion, AB. A long rooted establishment which has primarily been used as Lawns/Gardens/Landscapes for the last many years. The 15,612 SQ FT lot supplies: a 2,356 SQ FT Heated-Quonset with a brand new tin roof (2023) as well as 2 large greenhouses, storage sheds, and a garage. Whether planning to take over the current business or start plans anew, potential runs thick on this one.