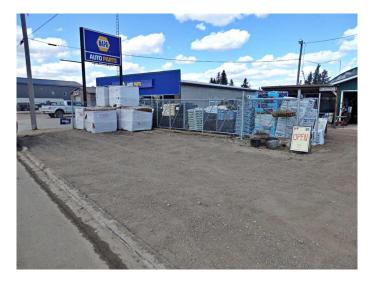

#### **Opportunity Awaits! Multiple**

Commercially-Zoned Lots on Railway Ave in the Heart of Vermilion, AB. A long rooted establishment which has primarily been used as Lawns/Gardens/Landscapes for the last many years. The 15,612 SQ FT lot supplies: a 2,356 SQ FT Heated-Quonset with a brand new tin roof (2023) as well as 2 large greenhouses, storage sheds, and a garage. Whether planning to take over the current business or start plans anew, potential runs thick on this one.