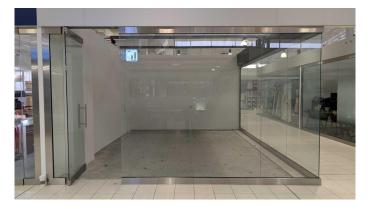

#### \$158,000

0 Bedroom, 0.00 Bathroom, Commercial on 4.00 Acres

NONE, Rural Rocky View County, Alberta

Opportunity to own this Double retail unit G!6. The corner unit is located close to the busy central Atrium, escalators, and elevators on the Central West Side. New Horizon Mall is conveniently located just minutes north of Calgary and right next to the busy CrossIron Mills Mall. An abundance of underground and convenient surface parking for customers. This mall is up and coming and growing with many new and old retail mix in the mall as well as food court and family destinationsuch as popular Sky Castle Entertainment center and the new Rollerskating Rink. This is unit G16 and is located on the corner of 8th Avenue and 85 Street in the mall. Call today for more information on the purchase of this Double Unit