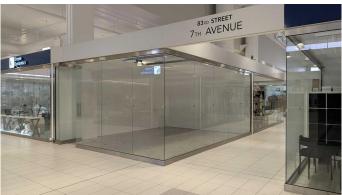

#### \$158,000

0 Bedroom, 0.00 Bathroom, Commercial on 4.00 Acres

NONE, Rural Rocky View County, Alberta

Opportunity to own this Double retail unit G!6. The corner unit is located close to the busy central Atrium, escalators, and elevators on the Central West Side. New Horizon Mall is conveniently located just minutes north of Calgary and right next to the busy CrossIron Mills Mall. An abundance of underground and convenient surface parking for customers. This mall is up and coming and growing with many new and old retail mix in the mall as well as food court and family destinationsuch as popular Sky Castle Entertainment center and the new Rollerskating Rink. This is unit G16 and is located on the corner of 8th Avenue and 85 Street in the mall. Call today for more information on the purchase of this Double Unit