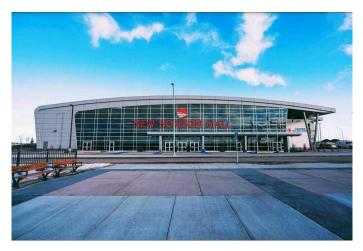

#### \$158,000

0 Bedroom, 0.00 Bathroom, Commercial on 4.00 Acres

NONE, Rural Rocky View County, Alberta

Opportunity to own this Double retail unit G!6. The corner unit is located close to the busy central Atrium, escalators, and elevators on the Central West Side. New Horizon Mall is conveniently located just minutes north of Calgary and right next to the busy CrossIron Mills Mall. An abundance of underground and convenient surface parking for customers. This mall is up and coming and growing with many new and old retail mix in the mall as well as food court and family destinationsuch as popular Sky Castle Entertainment center and the new Rollerskating Rink. This is unit G16 and is located on the corner of 8th Avenue and 85 Street in the mall. Call today for more information on the purchase of this Double Unit