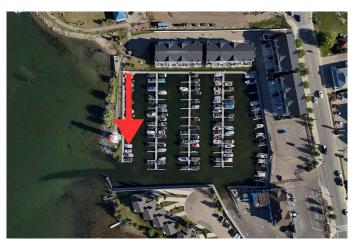

#### \$115,000

0 Bedroom, 0.00 Bathroom, Land on 0.00 Acres

Downtown, Sylvan Lake, Alberta

A rare opportunity to own one of the most accessible and scenic slips in the marina awaits! Situated near the lighthouse, this 21' space allows for boats up to 27' and offers quick, easy access to the water, making it a breeze to head out whenever the lake calls. Imagine the convenience: whether it's an early morning fishing trip, a midday swim, or a sunset surf, a Slip at Sylvan has you covered, ready for every summer adventure.

Located in the gated, professionally managed WatersEdge Marina, this dockominium typically rents for \$4,000+ per year. Bonus, a town-issued parking pass means youâ€<sup>™</sup>II enjoy even more parking flexibility. Don't stress about launching your boat every time you want to enjoy the water. Reduce your prep time and increase your boat time and start enjoying your full summer at the lake.