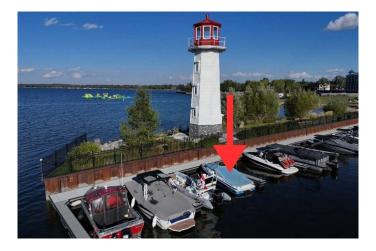

#### \$115,000

0 Bedroom, 0.00 Bathroom, Land on 0.00 Acres

Downtown, Sylvan Lake, Alberta

A rare opportunity to own one of the most accessible and scenic slips in the marina awaits! Situated near the lighthouse, this 21' space allows for boats up to 27' and offers quick, easy access to the water, making it a breeze to head out whenever the lake calls. Imagine the convenience: whether it's an early morning fishing trip, a midday swim, or a sunset surf, a Slip at Sylvan has you covered, ready for every summer adventure.

Located in the gated, professionally managed WatersEdge Marina, this dockominium typically rents for \$4,000+ per year. Bonus, a town-issued parking pass means youâ€<sup>™</sup>II enjoy even more parking flexibility. Don't stress about launching your boat every time you want to enjoy the water. Reduce your prep time and increase your boat time and start enjoying your full summer at the lake.