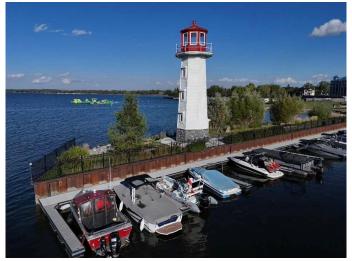

#### \$115,000

0 Bedroom, 0.00 Bathroom, Land on 0.00 Acres

Downtown, Sylvan Lake, Alberta

A rare opportunity to own one of the most accessible and scenic slips in the marina awaits! Situated near the lighthouse, this 21' space allows for boats up to 27' and offers quick, easy access to the water, making it a breeze to head out whenever the lake calls. Imagine the convenience: whether it's an early morning fishing trip, a midday swim, or a sunset surf, a Slip at Sylvan has you covered, ready for every summer adventure.

Located in the gated, professionally managed WatersEdge Marina, this dockominium typically rents for \$4,000+ per year. Bonus, a town-issued parking pass means youâ€<sup>™</sup>II enjoy even more parking flexibility. Don't stress about launching your boat every time you want to enjoy the water. Reduce your prep time and increase your boat time and start enjoying your full summer at the lake.