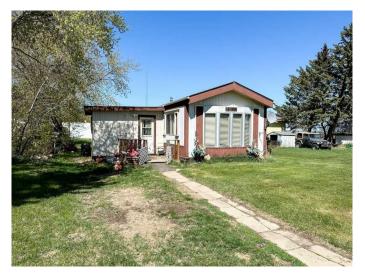

# \$50,000 - 2006 Haviland Street, Donalda

MLS® #A2220878

## \$50,000

3 Bedroom, 1.00 Bathroom, 914 sqft Residential on 0.16 Acres

NONE, Donalda, Alberta

Three bedroom affordable mobile. Situated in Donalda, 25 minutes from Stettler 35 to Camrose. Nice quiet community. This is perfect starter or retire home in nice small town living. Donalda has K-9 school, with restaurant and shops. Newer Hot Water tank and 10 year old furnace.

### **Exterior**

Exterior Features Private Entrance, Private Yard

Lot Description Irregular Lot, Lawn

Roof Asphalt Shingle

Construction Wood Frame Foundation See Remarks