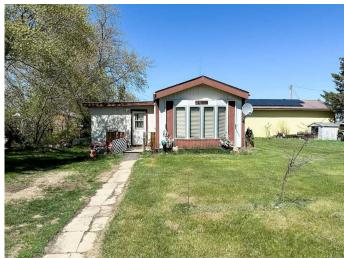

# \$50,000 - 2006 Haviland Street, Donalda

MLS® #A2220878

## \$50,000

3 Bedroom, 1.00 Bathroom, 914 sqft Residential on 0.16 Acres

NONE, Donalda, Alberta

Three bedroom affordable mobile. Situated in Donalda, 25 minutes from Stettler 35 to Camrose. Nice quiet community. This is perfect starter or retire home in nice small town living. Donalda has K-9 school, with restaurant and shops. Newer Hot Water tank and 10 year old furnace.

### **Exterior**

Exterior Features Private Entrance, Private Yard

Lot Description Irregular Lot, Lawn

Roof Asphalt Shingle

Construction Wood Frame Foundation See Remarks