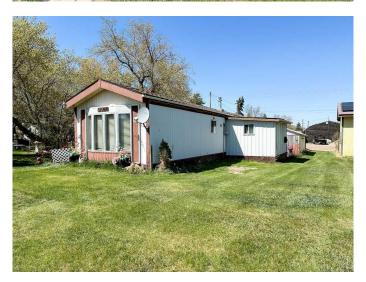

# \$50,000 - 2006 Haviland Street, Donalda

MLS® #A2220878

## \$50,000

3 Bedroom, 1.00 Bathroom, 914 sqft Residential on 0.16 Acres

NONE, Donalda, Alberta

Three bedroom affordable mobile. Situated in Donalda, 25 minutes from Stettler 35 to Camrose. Nice quiet community. This is perfect starter or retire home in nice small town living. Donalda has K-9 school, with restaurant and shops. Newer Hot Water tank and 10 year old furnace.

### **Exterior**

Exterior Features Private Entrance, Private Yard

Lot Description Irregular Lot, Lawn

Roof Asphalt Shingle

Construction Wood Frame Foundation See Remarks