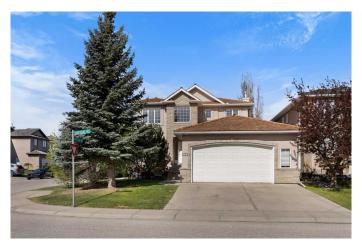

# \$949,900 - 3 Hampstead Hill Nw, Calgary

MLS® #A2220912

# \$949,900

3 Bedroom, 3.00 Bathroom, 2,480 sqft Residential on 0.14 Acres

Hamptons, Calgary, Alberta

Located in the prestigious Hamptons, this elegant 2,480 sq ft two-storey home offers 3 bedrooms, 2.5 baths, and a rare Heated Triple Attached Garage (one tandem bay) â€"ideal for three vehicles or extra storage. Set on a beautifully landscaped corner lot, this stylish and functional home features hardwood flooring, 9-foot ceilings on the main level, and newly installed carpet upstairs. Step inside to a soaring 18-foot foyer and a grand spiral staircase with a skylight above. Then you'll find a bright Living Room and formal Dining Room are perfect for hosting. The large Family Room features a gas fireplace, built-in bookcases, and a cozy window bench, creating a warm and relaxation atmosphere for everyday living. The well-appointed Kitchen with a centre island, granite countertops, pantry, and ample cabinetry is complemented by a spacious Breakfast Nook with access to the rear Deck. A private Den with French doors, Half Bath and a Mudroom with Laundry and sink complete the main level. Going upstairs, there's the large Primary Bedroom offers a retreat with a private 5-piece Ensuite and a walk-in closet. This spa-like bath features a Jetted Tub, Double Vanity and a separate shower. Two additional good sized Bedrooms share a Full Bath, providing comfortable accommodation for family or guests. The full unfinished Basement offers endless possibilities for future developmentâ€"whether it's a recreation room, home gym, or additional bedrooms. It also includes a

Parking Heated Garage, Insulated, Triple Garage Attached, Tandem

# of Garages 3

Interior

Interior Features Bookcases, Built-in Features, Double Vanity, French Door, Granite

Counters, High Ceilings, Jetted Tub, Kitchen Island, Pantry, Skylight(s),

Walk-In Closet(s)

Appliances Dishwasher, Dryer, Electric Stove, Garage Control(s), Refrigerator,