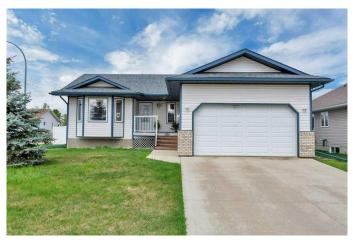

# \$475,000 - 5338 45 Avenue, Rimbey

MLS® #A2221024

## \$475,000

4 Bedroom, 3.00 Bathroom, 1,360 sqft Residential on 0.19 Acres

NONE, Rimbey, Alberta

Welcome to this beautifully maintained bungalow nestled in the friendly and vibrant community of Rimbey, Albertaâ€"a small town known for its welcoming spirit, charming downtown, and peaceful, rural lifestyle. Whether you're looking for a slower pace or a great place to raise a family, Rimbey offers the perfect balance of small-town warmth and modern convenience, with schools, parks, and everyday amenities close by. Step inside to discover an inviting open-concept layout that effortlessly connects the main floor living, dining, and kitchen areas. Large windows fill the space with natural light, highlighting the laminate flooring that runs seamlessly through the living room and hall. The oak kitchen features pristine white and stainless steel appliances, an abundance of counter space, and a layout that makes cooking a joy. A spacious dining area offers plenty of room for hosting family dinners or casual brunches with friends. The primary bedroom is a private retreat, complete with a luxurious ensuite bath featuring dual vanities, a corner shower, and a soothing corner soaking tub. A well-appointed second bedroom offers direct access to a full bathroom, making it perfect for children. The expansive basement is finished with a large recreation area, two additional bedrooms, and another full bathroom, giving you all the space you need for hobbies, older children, visiting family, or additional storage. Outside, enjoy Alberta's sunny seasons on the large back

#### **Essential Information**

MLS® # A2221024 Price \$475,000

Bedrooms 4
Bathrooms 3.00

Full Baths 3

Square Footage 1,360 Acres 0.19 Year Built 2006

Type Residential
Sub-Type Detached
Style Bungalow
Status Active