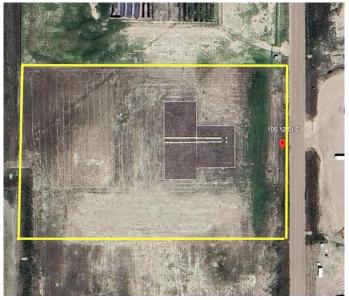

### \$324,000

0 Bedroom, 0.00 Bathroom, Land on 5.24 Acres

NONE, Bow Island, Alberta

An opportunity to get into Bow Island's Industrial Subdivision! Discover this prime 5.24 acre lot in Bow Island's highly sought-after industrial subdivision. This parcel offers endless possibilities, with a wide range of permitted uses. Strategically located with easy access to main routes, this property is ideal for investors or businesses looking to expand their operations. Take advantage of the limited industrial land supply in Bow Island and secure your future growth. There are concrete footings in place, on the lot, to utilize or remove, depending on your needs.

### **Community Information**

Address 105 12 Street E

Subdivision NONE

City Bow Island

County Forty Mile No. 8, County of

Province Alberta
Postal Code T0K 0G0