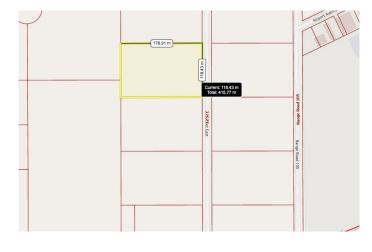

### \$324,000

0 Bedroom, 0.00 Bathroom, Land on 5.24 Acres

NONE, Bow Island, Alberta

An opportunity to get into Bow Island's Industrial Subdivision! Discover this prime 5.24 acre lot in Bow Island's highly sought-after industrial subdivision. This parcel offers endless possibilities, with a wide range of permitted uses. Strategically located with easy access to main routes, this property is ideal for investors or businesses looking to expand their operations. Take advantage of the limited industrial land supply in Bow Island and secure your future growth. There are concrete footings in place, on the lot, to utilize or remove, depending on your needs.

### **Community Information**

Address 105 12 Street E

Subdivision NONE

City Bow Island

County Forty Mile No. 8, County of

Province Alberta
Postal Code T0K 0G0