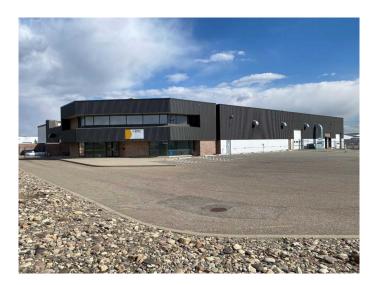

# \$1,900 - 120, 2525 36 Street N, Lethbridge

MLS® #A2221238

#### \$1,900

0 Bedroom, 0.00 Bathroom, Commercial on 5.63 Acres

Churchill Industrial Park, Lethbridge, Alberta

Leasable Area (SF)

• Shop Space : 1,803 SF

• Lease Price: \$1,900 / month

• Additional Rent: \$5.53 PSF (Est. 2024) o \*Additional rent includes the tenant's proportionate share of electricity, natural gas,