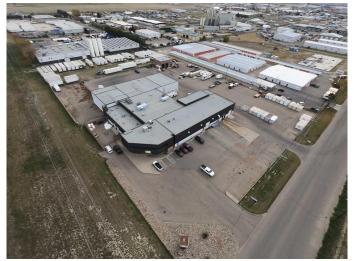

# \$1,900 - 120, 2525 36 Street N, Lethbridge

MLS® #A2221238

#### \$1,900

0 Bedroom, 0.00 Bathroom, Commercial on 5.63 Acres

Churchill Industrial Park, Lethbridge, Alberta

Leasable Area (SF)

• Shop Space : 1,803 SF

• Lease Price: \$1,900 / month

• Additional Rent: \$5.53 PSF (Est. 2024) o \*Additional rent includes the tenant's proportionate share of electricity, natural gas,