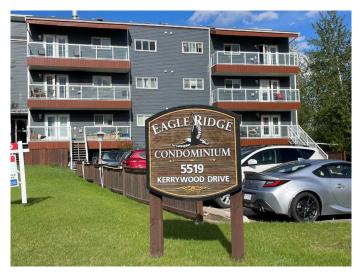

# \$139,900 - 106, 5519 Kerry Wood Drive, Red Deer

MLS® #A2221493

### \$139,900

2 Bedroom, 1.00 Bathroom, 808 sqft Residential on 0.04 Acres

Riverside Meadows, Red Deer, Alberta

Welcome to this open concept and affordable 2 bedroom condo located on the first floor with a private balcony and near the Red Deer river and trail system! Located within walking distance to Bower Ponds, and Downtown this condo presents an exceptional opportunity to enjoy your first home or investment property. There are 2 roomy bedrooms, providing ample space for relaxation and privacy, insuite laundry and a 4pce piece bath. Third-floor location ensures a peaceful and tranquil living environment. Enjoy breathtaking views of the Red Deer River right from your balcony. Immerse yourself in the lively atmosphere of Capstone, Red Deer's newest community destination, only 1.5 kilometers from your doorstep. Hospital is a 7 minute drive. Birds eve views of the Red Deer River create a captivating backdrop for everyday living. No more hassle of coin-operated laundry as this condo offers the convenience of in-suite laundry facilities. Explore miles of picturesque walking and mountain biking trails along the river, perfect for outdoor enthusiasts. The BMX park, located just steps away, adds an extra dose of excitement to your daily activities. Escape rising rental rates and low vacancies. Don't miss the opportunity to make this condo your own and experience the ultimate blend of natural beauty, community amenities, and modern convenience. Contact us today to schedule a private viewing and embrace the best of what Red Deer has to offer! Condo fees include HEAT, GAS,

# **Community Information**

Address 106, 5519 Kerry Wood Drive

Subdivision Riverside Meadows

City Red Deer
County Red Deer
Province Alberta
TAN 4Y2

Postal Code T4N 4X3