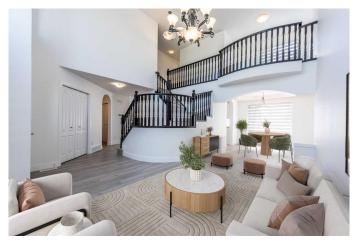

# \$925,000

3 Bedroom, 3.00 Bathroom, 2,129 sqft Residential on 0.12 Acres

Strathcona Park, Calgary, Alberta

This beautifully renovated 2-storey detached home offers over 2,100 sq ft of stylish and functional living space, nestled on a quiet, peaceful street in prestigious Strathcona Park. From the moment you arrive, the amazing curb appeal and custom architecture set the tone for what lies inside. Step inside to soaring open-to-below ceilings and a bright, sun-filled interior with large windows that flood the space with natural light. The main floor features a formal living room & dining room perfect for entertaining guests, as well as a cozy family room with a fireplace just off the kitchen â€" ideal for relaxing evenings at home. The updated kitchen connects seamlessly to the living spaces and includes ample cabinetry, modern finishes, and a functional layout for everyday living and hosting. Upstairs, you'II find a cozy loft-style bonus room â€" perfect for a home office, playroom, or media space. The primary suite is a true retreat, offering a spa-inspired ensuite, walk-in closet, and plenty of room to unwind. Two additional bedrooms and a full bath complete the upper level. Enjoy Calgary's sunshine in your large south-facing backyard, complete with a multi-level deck â€" perfect for outdoor dining, entertaining, and family fun. The unfinished basement offers a blank canvas for your creative vision, whether you're planning a gym, rec room, or even more living space. This home has seen numerous recent upgrades and has been lovingly maintained, offering a move-in-ready opportunity in a