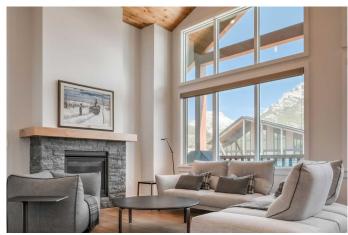

## \$1,750,000

2 Bedroom, 2.00 Bathroom, 1,176 sqft Residential on 0.03 Acres

Spring Creek, Canmore, Alberta

Penthouse with eastern exposure in Arnica Lodge. Walking distance to downtown Canmore. Subzero fridge, Wolf induction range & hood fan, Cove dishwasher, Hunter Douglas blinds and Poliform closets from Italy.

Smoking Home, Open Floorplan, Quartz Counters, Vaulted Ceiling(s),

Walk-In Closet(s)

Appliances Dishwasher, Induction Cooktop, Range Hood, Refrigerator,

Washer/Dryer, Window Coverings

Heating Geothermal

Cooling Central Air