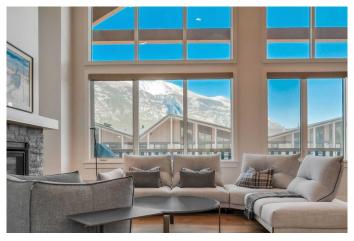

Fireplace Yes

# of Fireplaces 1

Fireplaces Gas

# of Stories 4

**Exterior** 

Exterior Features Balcony, BBQ gas line

Roof Asphalt Shingle

Construction Mixed