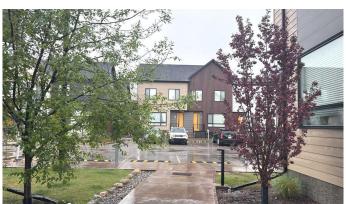

### \$429,900

3 Bedroom, 4.00 Bathroom, 1,181 sqft Residential on 0.00 Acres

Redstone, Calgary, Alberta

Welcome to this amazingly well-kept home. It is newly painted. A total of 1673 sq ft. of developed/living area. This bright home boasts a total of 3 bedrooms, 2 master bedrooms, 2 (4-pc en-suite & walk-in closet), 9 ft ceilings on the main floor & upstairs. Many upgrades, including the quartz counters & quality laminate floor. Good-sized concrete patio off the kitchen door. Builder-developed basement provides more living areas, such as a family room, 3rd bedroom, a full bath and a laundry room, plus plenty of storage. This home is located close to all amenities.

#### Interior

Interior Features No Smoking Home

Appliances Dishwasher, Dryer, Electric Stove, Range Hood, Refrigerator, Washer,

Window Coverings

Heating Forced Air, Natural Gas

Cooling None
Has Basement Yes