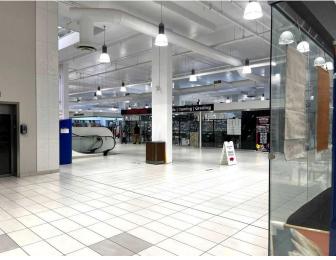

#### \$199,800

0 Bedroom, 0.00 Bathroom, Commercial on 4.00 Acres

NONE, Rural Rocky View County, Alberta

New Horizon Mall - Double unit! One of the best locations in the mall. Next to the elevator and the stage!