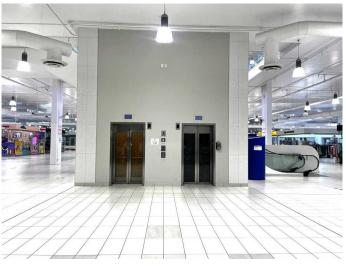

#### \$199,800

0 Bedroom, 0.00 Bathroom, Commercial on 4.00 Acres

NONE, Rural Rocky View County, Alberta

New Horizon Mall - Double unit! One of the best locations in the mall. Next to the elevator and the stage!