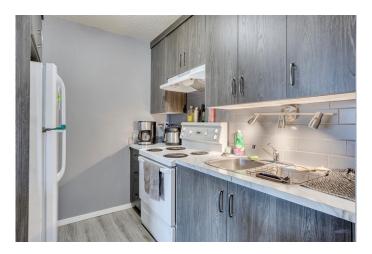

### \$56,000

2 Bedroom, 1.00 Bathroom, 904 sqft Residential on 0.00 Acres

Downtown, Fort McMurray, Alberta

Welcome to this beautifully updated top-floor 2 bedroom, 1 bathroom condo in "The Low Rise" of River Park Glen. Step inside to find new vinyl plank flooring, new trim and fresh paint throughout, creating a modern atmosphere. The kitchen has been renovated with a wall removed to create an open concept feel, including brand new soft close cabinets, new backsplash and new countertops, perfect for cooking and entertaining. The updated 4pc bathroom boasts new sink, vanity, toilet and backsplash for a refreshed look. Bedrooms are large and primary includes a walk-in closet. Enjoy your huge private balcony, recently replaced by the condo corporation. Located in a prime location, this unit is perfect for investors and first time home buyers alike. 1 titled parking spot located in the parkade. Schedule your private showing today!

#### Interior

Interior Features Ceiling Fan(s), Storage, Walk-In Closet(s)

Appliances Electric Stove, Range Hood, Refrigerator, Window Coverings

Heating Baseboard

Cooling None