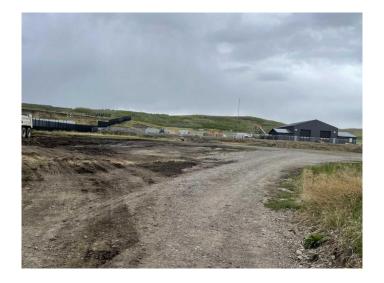

### \$325,000

0 Bedroom, 0.00 Bathroom, Land on 1.13 Acres

NONE, Rural Foothills County, Alberta

INDUSTRIAL LOT FOR SALE â€" GREAT LOCATION â€" ZONED DC31

Lot# 11 is a 1.13-acre Industrial lot is located in Foothills County, located just outside of busy Diamond Valley (Black Diamond side). All season paved road to the property. Access to the property is off from 168 Street West. The property is suitable for a variety of permitted and discretionary industrial uses. Other industrial businesses in the direct area. Power to the property line and gas will be available mid to late summer. Stormwater Management Plan in place. South side of property is fenced. Industrial lots like these are hard to find in this area.