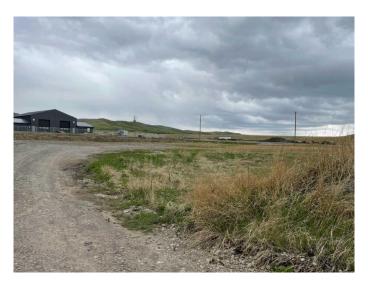

### \$325,000

0 Bedroom, 0.00 Bathroom, Land on 1.13 Acres

NONE, Rural Foothills County, Alberta

INDUSTRIAL LOT FOR SALE â€" GREAT LOCATION â€" ZONED DC31

Lot# 11 is a 1.13-acre Industrial lot is located in Foothills County, located just outside of busy Diamond Valley (Black Diamond side). All season paved road to the property. Access to the property is off from 168 Street West. The property is suitable for a variety of permitted and discretionary industrial uses. Other industrial businesses in the direct area. Power to the property line and gas will be available mid to late summer. Stormwater Management Plan in place. South side of property is fenced. Industrial lots like these are hard to find in this area.