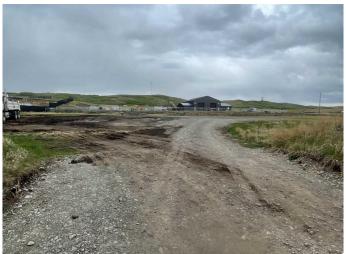

### \$325,000

0 Bedroom, 0.00 Bathroom, Land on 1.13 Acres

NONE, Rural Foothills County, Alberta

INDUSTRIAL LOT FOR SALE â€" GREAT LOCATION â€" ZONED DC31

Lot# 11 is a 1.13-acre Industrial lot is located in Foothills County, located just outside of busy Diamond Valley (Black Diamond side). All season paved road to the property. Access to the property is off from 168 Street West. The property is suitable for a variety of permitted and discretionary industrial uses. Other industrial businesses in the direct area. Power to the property line and gas will be available mid to late summer. Stormwater Management Plan in place. South side of property is fenced. Industrial lots like these are hard to find in this area.