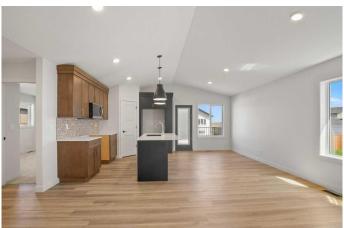

## \$559,900

4 Bedroom, 3.00 Bathroom, 1,126 sqft Residential on 0.10 Acres

Oxford Landing, Penhold, Alberta

Stunning is the best way to describe True-Line Homes Newest Show Home located in the Amazing Community Oxford Landing in Penhold!!! The Interior Decorators really out did it on this Stunning Executive Fully Developed Bilevel! Gorgeous Upgraded Kitchen with Quartz Countertops, Stunning Cabinetry, 9' Ceilings on Main Floor, Primary Bedroom with large walk-in closet, gorgeous 4 piece ensuite, Double Attached Garage with Dry Sump, Rough in for Overhead Heater, Fully Insulated, Sunstop Low E argon filled windows, R60 Insulation. Limited Lifetime Architectural Shingles, and a 10 year New Home Warranty! If you love QUALITY, this is your home!

#### Interior

Interior Features High Ceilings, See Remarks, Vinyl Windows

Appliances Dishwasher, Microwave Hood Fan

Heating High Efficiency, Forced Air, Natural Gas

Cooling None
Has Basement Yes

Basement Finished, Full