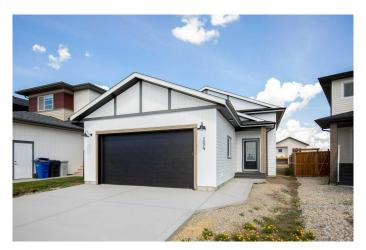

## \$559,900

4 Bedroom, 3.00 Bathroom, 1,126 sqft Residential on 0.10 Acres

Oxford Landing, Penhold, Alberta

Stunning is the best way to describe True-Line Homes Newest Show Home located in the Amazing Community Oxford Landing in Penhold!!! The Interior Decorators really out did it on this Stunning Executive Fully Developed Bilevel! Gorgeous Upgraded Kitchen with Quartz Countertops, Stunning Cabinetry, 9' Ceilings on Main Floor, Primary Bedroom with large walk-in closet, gorgeous 4 piece ensuite, Double Attached Garage with Dry Sump, Rough in for Overhead Heater, Fully Insulated, Sunstop Low E argon filled windows, R60 Insulation. Limited Lifetime Architectural Shingles, and a 10 year New Home Warranty! If you love QUALITY, this is your home!

#### Interior

Interior Features High Ceilings, See Remarks, Vinyl Windows

Appliances Dishwasher, Microwave Hood Fan

Heating High Efficiency, Forced Air, Natural Gas

Cooling None
Has Basement Yes

Basement Finished, Full