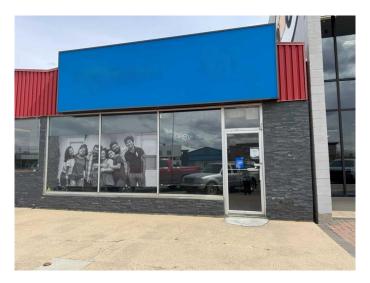

### \$16

0 Bedroom, 0.00 Bathroom, Commercial on 0.00 Acres

VLA Montrose, Grande Prairie, Alberta

Position your business for success with this exceptional 2,000-square-foot commercial space, located near one of Grande Prairie's three busiest intersectionsâ€"116 Avenue and 100 Street. With 17,000 +/vehicles passing this place daily at reduced speeds, this location offers outstanding visibility and exposure. Enhance your company's growth by combining high traffic volume with convenient access and ample parkingâ€"an ideal setting to showcase your products or services. Base Rent: \$2,667+GST/month (\$16.00 per sq. ft. annually). Additional Rent: \$825/month (\$4.95 per sq. ft. annually). Total Cost: \$3,492/month (\$20.95 per sq. ft. annually) + GST. The utilities are the tenant's responsibility.