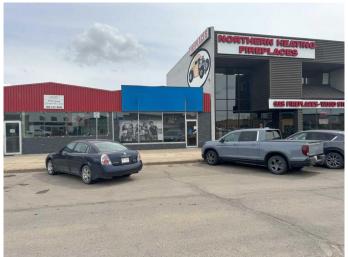

### \$16

0 Bedroom, 0.00 Bathroom, Commercial on 0.00 Acres

VLA Montrose, Grande Prairie, Alberta

Position your business for success with this exceptional 2,000-square-foot commercial space, located near one of Grande Prairie's three busiest intersectionsâ€"116 Avenue and 100 Street. With 17,000 +/vehicles passing this place daily at reduced speeds, this location offers outstanding visibility and exposure. Enhance your company's growth by combining high traffic volume with convenient access and ample parkingâ€"an ideal setting to showcase your products or services. Base Rent: \$2,667+GST/month (\$16.00 per sq. ft. annually). Additional Rent: \$825/month (\$4.95 per sq. ft. annually). Total Cost: \$3,492/month (\$20.95 per sq. ft. annually) + GST. The utilities are the tenant's responsibility.