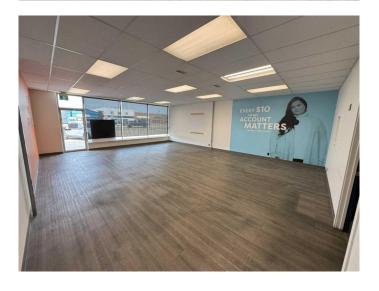

### \$16

0 Bedroom, 0.00 Bathroom, Commercial on 0.00 Acres

VLA Montrose, Grande Prairie, Alberta

Position your business for success with this exceptional 2,000-square-foot commercial space, located near one of Grande Prairie's three busiest intersectionsâ€"116 Avenue and 100 Street. With 17,000 +/vehicles passing this place daily at reduced speeds, this location offers outstanding visibility and exposure. Enhance your company's growth by combining high traffic volume with convenient access and ample parkingâ€"an ideal setting to showcase your products or services. Base Rent: \$2,667+GST/month (\$16.00 per sq. ft. annually). Additional Rent: \$825/month (\$4.95 per sq. ft. annually). Total Cost: \$3,492/month (\$20.95 per sq. ft. annually) + GST. The utilities are the tenant's responsibility.