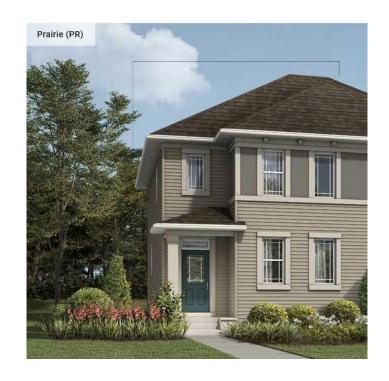

## \$663,990

3 Bedroom, 3.00 Bathroom, 1,543 sqft Residential on 0.07 Acres

Carrington, Calgary, Alberta

The Cardinal is designed for convenient family living with a stunning, open-concept great room for every momentous occasion in your life. Transform the kitchen into your sanctuary and enjoy a dining area filled with warm sunlight from the great room's large bright windows. Enjoy a versatile flex room, perfect for a main floor office or playroom. On the upper floor you'll find the main bathroom and laundry with bedrooms 2 and 3 down the hall. Relax in your primary bedroom with a walk-in closet and ensuite. This plan includes a double-detached garage and basement ready for potential future development. Photos are representative.