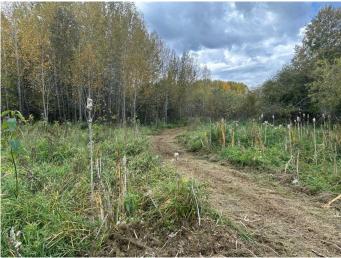

#### \$395,000

0 Bedroom, 0.00 Bathroom, Land on 78.00 Acres

NONE, Rural Smoky Lake County, Alberta

AMAZING 78 ACRES of ROLLING HILLS and TREES, just 10 minutes north of the Town of Smoky Lake and all on paved roads. Incredible opportunity to purchase land for recreational purposes or build your DREAM HOME. Natural openings exist on the property, while remaining completely surrounded by nature. Trails have been established, allowing for easy navigation around the property. Power is at the property line and a gas line exists on the property. This virgin land is a rare find. PRIVATE and SECLUDED, all kinds of wildlife bless this exceptional piece of property. A 10 acre piece is subdividable off of the 78 acres, thus creating additional options. BONUS...Hanmore Lake is only 5 minutes north. This small piece of heaven awaits!!