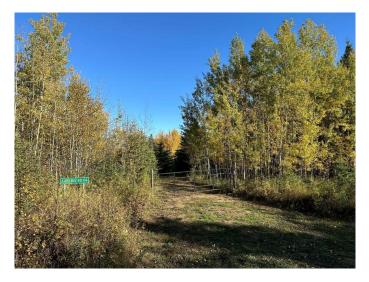

#### \$395,000

0 Bedroom, 0.00 Bathroom, Land on 78.00 Acres

NONE, Rural Smoky Lake County, Alberta

AMAZING 78 ACRES of ROLLING HILLS and TREES, just 10 minutes north of the Town of Smoky Lake and all on paved roads. Incredible opportunity to purchase land for recreational purposes or build your DREAM HOME. Natural openings exist on the property, while remaining completely surrounded by nature. Trails have been established, allowing for easy navigation around the property. Power is at the property line and a gas line exists on the property. This virgin land is a rare find. PRIVATE and SECLUDED, all kinds of wildlife bless this exceptional piece of property. A 10 acre piece is subdividable off of the 78 acres, thus creating additional options. BONUS...Hanmore Lake is only 5 minutes north. This small piece of heaven awaits!!