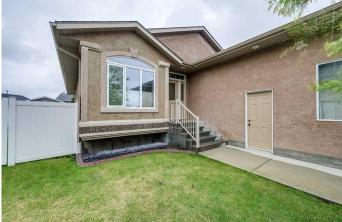

#### \$619,900

3 Bedroom, 3.00 Bathroom, 1,350 sqft Residential on 0.15 Acres

Rosedale Meadows, Red Deer, Alberta

Refined luxury, timeless elegance, and modern comfort define this exceptional residence nestled in one of Red Deer's most sought-after neighborhoods. Beyond its striking curb appeal and meticulously landscaped yard, enclosed by a premium, low-maintenance vinyl fence, this home offers a showcase of upscale interior features crafted for effortless living. Inside, you'll find thoughtfully curated finishes, high-end materials, and a layout designed for both sophistication and everyday ease.

### Exterior

| Exterior Features | Private Yard       |
|-------------------|--------------------|
| Lot Description   | Landscaped         |
| Roof              | Shingle            |
| Construction      | Stucco, Wood Frame |
| Foundation        | Poured Concrete    |