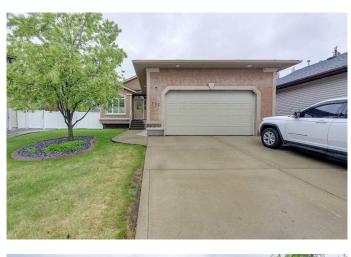

#### \$619,900

3 Bedroom, 3.00 Bathroom, 1,350 sqft Residential on 0.15 Acres

Rosedale Meadows, Red Deer, Alberta

Refined luxury, timeless elegance, and modern comfort define this exceptional residence nestled in one of Red Deer's most sought-after neighborhoods. Beyond its striking curb appeal and meticulously landscaped yard, enclosed by a premium, low-maintenance vinyl fence, this home offers a showcase of upscale interior features crafted for effortless living. Inside, you'll find thoughtfully curated finishes, high-end materials, and a layout designed for both sophistication and everyday ease.

## Amenities

| Parking Spaces | 4                      |
|----------------|------------------------|
| Parking        | Double Garage Attached |
| # of Garages   | 2                      |

### Exterior

| Exterior Features | Private Yard       |
|-------------------|--------------------|
| Lot Description   | Landscaped         |
| Roof              | Shingle            |
| Construction      | Stucco, Wood Frame |
| Foundation        | Poured Concrete    |