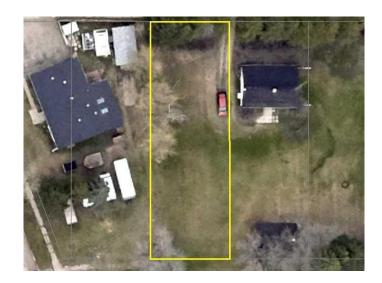

#### \$49,000

0 Bedroom, 0.00 Bathroom, Land on 0.17 Acres

NONE, Hythe, Alberta

Perfect lot to build or move a manufactured home onto. 50' x 150" zoned general residential.