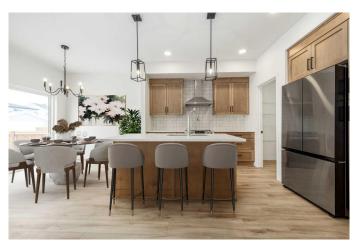

## \$469,900

3 Bedroom, 3.00 Bathroom, 1,307 sqft Residential on 0.08 Acres

Copperwood, Lethbridge, Alberta

The popular "Grayson" model by Avonlea Homes. This home is close to School, Park and Play Ground. Check out these great new elevations. Nice and open floor plan on the main floor, 9' Flat Painted ceilings, large windows for that extra sunlight. Great corner pantry in the kitchen for storage. Upstairs there are 3 nice bedrooms, full bath, convenience of laundry, master bedroom with walk in closet and ensuite with 5' shower. The Basement is undeveloped but set up for family room, 4th bedroom and another full bath. Close to school, park and Playground. Home is virtually staged. New Home Warranty