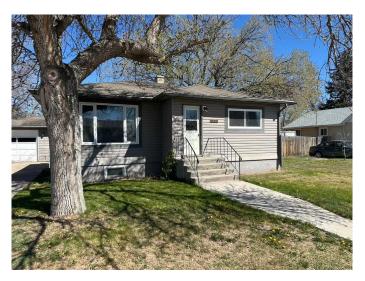

# \$299,000 - 5013 43 Avenue, Taber

MLS® #A2222246

# \$299,000

4 Bedroom, 2.00 Bathroom, 1,071 sqft Residential on 0.22 Acres

NONE, Taber, Alberta

This 4-bedroom, 2-bathroom bungalow offers space, potential, and great outdoor features. Situated on a large, mature lot with beautiful trees, it includes a sizeable double detached garage and plenty of off-street parkingâ€"perfect for extra vehicles, trailers, or RVs. The covered rear deck provides a private spot to relax or entertain in the shade. Inside, the home offers a functional layout with room for updates and personal touches. It does require a new roof and would benefit from some interior refreshing, making it ideal for buyers looking to build equity through renovation. With solid bones and standout outdoor features, this property presents a great opportunity for investors, renovators, or families wanting to personalize their space.

#### **Exterior**

Exterior Features Private Yard

Lot Description Back Lane, Back Yard, Treed

Roof Asphalt Shingle

Construction Vinyl Siding, Wood Frame

Foundation Poured Concrete