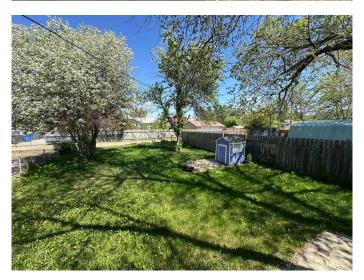

# \$299,000

4 Bedroom, 2.00 Bathroom, 1,071 sqft Residential on 0.22 Acres

NONE, Taber, Alberta

This 4-bedroom, 2-bathroom bungalow offers space, potential, and great outdoor features. Situated on a large, mature lot with beautiful trees, it includes a sizeable double detached garage and plenty of off-street parkingâ€"perfect for extra vehicles, trailers, or RVs. The covered rear deck provides a private spot to relax or entertain in the shade. Inside, the home offers a functional layout with room for updates and personal touches. It does require a new roof and would benefit from some interior refreshing, making it ideal for buyers looking to build equity through renovation. With solid bones and standout outdoor features, this property presents a great opportunity for investors, renovators, or families wanting to personalize their space.

#### **Exterior**

Exterior Features Private Yard

Lot Description Back Lane, Back Yard, Treed

Roof Asphalt Shingle

Construction Vinyl Siding, Wood Frame

Foundation Poured Concrete