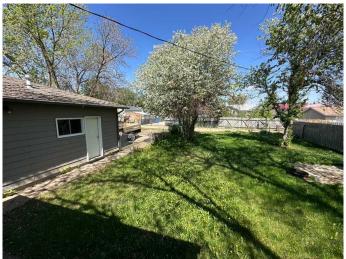

# \$299,000

4 Bedroom, 2.00 Bathroom, 1,071 sqft Residential on 0.22 Acres

NONE, Taber, Alberta

This 4-bedroom, 2-bathroom bungalow offers space, potential, and great outdoor features. Situated on a large, mature lot with beautiful trees, it includes a sizeable double detached garage and plenty of off-street parkingâ€"perfect for extra vehicles, trailers, or RVs. The covered rear deck provides a private spot to relax or entertain in the shade. Inside, the home offers a functional layout with room for updates and personal touches. It does require a new roof and would benefit from some interior refreshing, making it ideal for buyers looking to build equity through renovation. With solid bones and standout outdoor features, this property presents a great opportunity for investors, renovators, or families wanting to personalize their space.

#### **Exterior**

Exterior Features Private Yard

Lot Description Back Lane, Back Yard, Treed

Roof Asphalt Shingle

Construction Vinyl Siding, Wood Frame

Foundation Poured Concrete