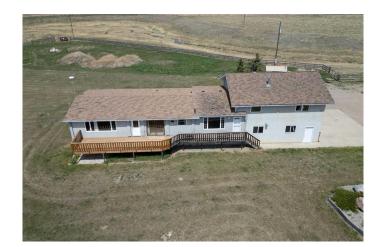

### \$1,200,000

6 Bedroom, 4.00 Bathroom, Agri-Business on 160.00 Acres

NONE, Rural Warner No. 5, County of, Alberta

Rare opportunity to own a 160 acres of tame grass within 30 minutes of the City of Lethbridge. The home boast over 2400sq/ft with 6 bedrooms, 4 bathrooms functional layout for the growing family, with lots of natural light and vaulted ceilings along with a double car attached. A 40x60 heated shop, livestock facilities, corrals, fenced and multiple other out buildings make this property a fully functioning ranching/farming operation which also has a back up Onan generator with automatic transfer switch(in the event of a power outage). The sources of water consist of dugout, creek, well and cistern(5000 gals) providing ample water throught the property. This is your chance to own a small farming operation, where you are fully equipped and self sufficient to explore the many ways to produce good income. This property is located on a dead end road 25 miles south of Lethbridge, 1 and a half miles off highway #4.