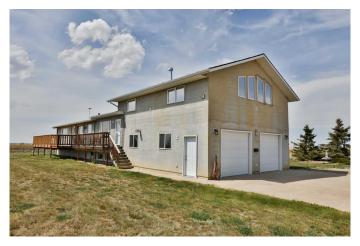

### \$1,200,000

6 Bedroom, 4.00 Bathroom, Agri-Business on 160.00 Acres

NONE, Rural Warner No. 5, County of, Alberta

Rare opportunity to own a 160 acres of tame grass within 30 minutes of the City of Lethbridge. The home boast over 2400sq/ft with 6 bedrooms, 4 bathrooms functional layout for the growing family, with lots of natural light and vaulted ceilings along with a double car attached. A 40x60 heated shop, livestock facilities, corrals, fenced and multiple other out buildings make this property a fully functioning ranching/farming operation which also has a back up Onan generator with automatic transfer switch(in the event of a power outage). The sources of water consist of dugout, creek, well and cistern(5000 gals) providing ample water throught the property. This is your chance to own a small farming operation, where you are fully equipped and self sufficient to explore the many ways to produce good income. This property is located on a dead end road 25 miles south of Lethbridge, 1 and a half miles off highway #4.