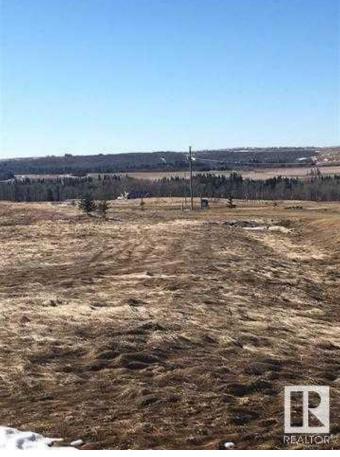

#### \$59,900

0 Bedroom, 0.00 Bathroom, Land on 1.30 Acres

River Ridge Estates\_CWET, Rural Wetaskiwin No. 10, County of, Alberta

Pigeon Lake Vacant Land. Build your dream home or enjoy an RV lifestyle on this 1.30 acre +/- lot 22 located at River Ridge Estates. Architectural controls, no time restrictions to build and RVs are welcome. Enjoy the breathtaking view, abundance of wild life, playground and private park. Located 5 km south of the Village at Pigeon Lake, overlooking the Pristine Battle River Valley. River Ridge is directly across from the beautiful 18 hole Dorchester golf course. The Edmonton/Calgary corridor is a top economic growth area in Canada. Zoning is Recreational Resort Holdings District. Allows one permanent RV per lot, modular, permanent residences. GST may be applicable.