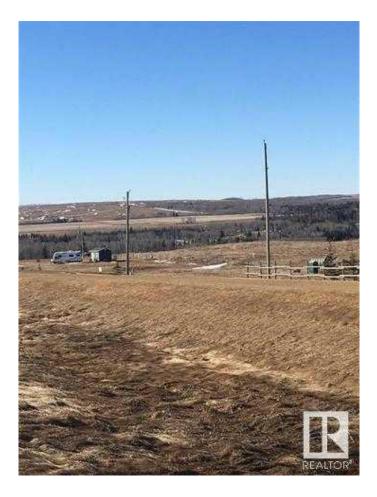

#### \$59,900

0 Bedroom, 0.00 Bathroom, Land on 1.30 Acres

River Ridge Estates\_CWET, Rural Wetaskiwin No. 10, County of, Alberta

Pigeon Lake Vacant Land. Build your dream home or enjoy an RV lifestyle on this 1.30 acre +/- lot 22 located at River Ridge Estates. Architectural controls, no time restrictions to build and RVs are welcome. Enjoy the breathtaking view, abundance of wild life, playground and private park. Located 5 km south of the Village at Pigeon Lake, overlooking the Pristine Battle River Valley. River Ridge is directly across from the beautiful 18 hole Dorchester golf course. The Edmonton/Calgary corridor is a top economic growth area in Canada. Zoning is Recreational Resort Holdings District. Allows one permanent RV per lot, modular, permanent residences. GST may be applicable.